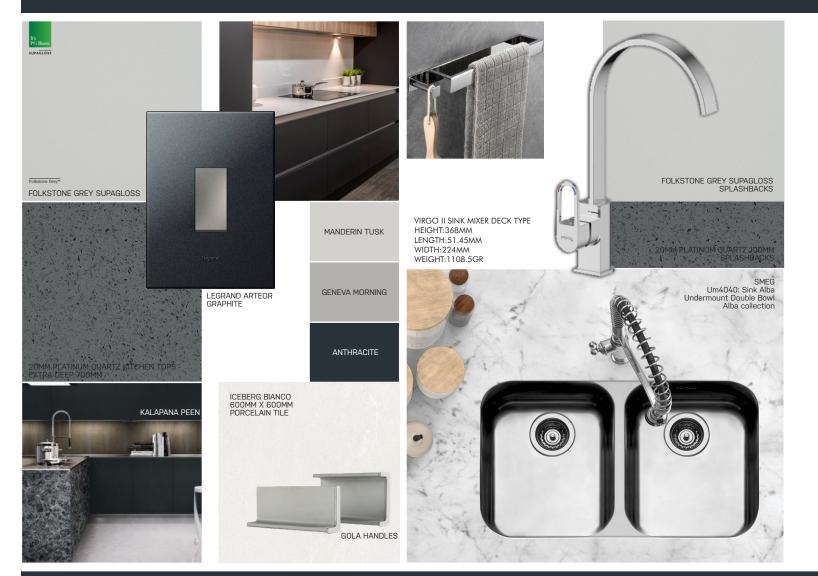

SMEG Um4040: Sink Alba Undermount Double Bowl Alba collection • Brushed 304 Stainless steel Embossed logo • 3.5 inch drainer Overflow prevention Installation kit included (Strainer siphon with dishwasher outlet connection and fixing clips) 10yr guarantee • Sink dimensions: 760mm (L) × 450mm (W) × 180mm (D) Right and left bowl dimensions: 340mm (L) × 400mm (W) × 180mm (D)