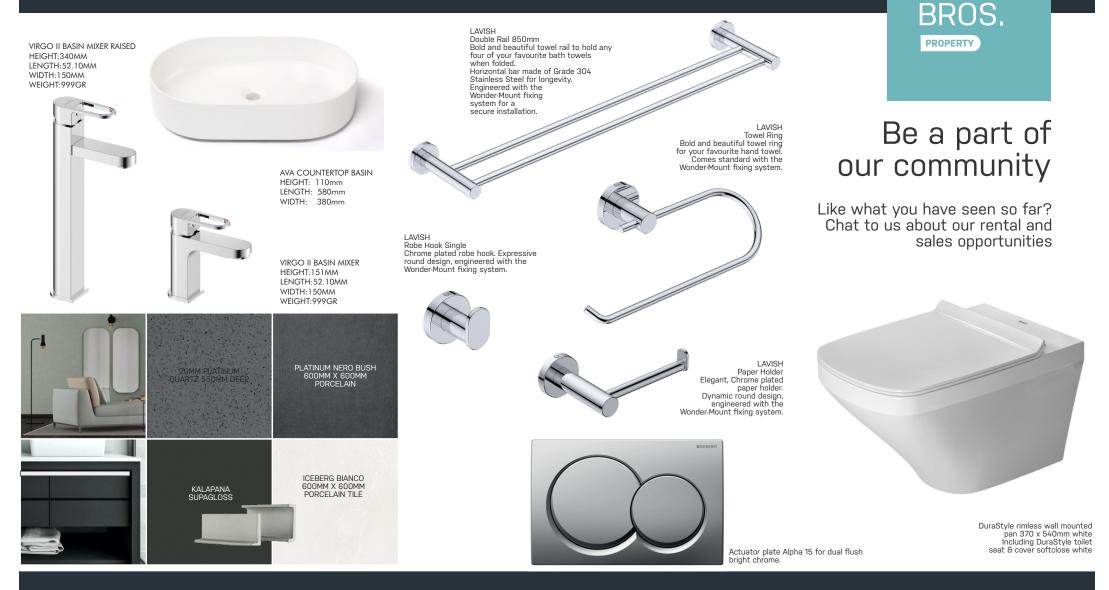

PROPERTY

Like what you have seen so far? Chat to us about our rental and sales opportunities

B Life 1.0 - Proudly developed by BadecBros. Invest

building communifies

SME6: Hob Ceran 60cm BLACK CERAN GLASS Schott Ceran Suprema black glass (with straight edge) 4 full power cooking zones (with 9 power levels each) Residual heat indicators Timer with switch-off function Automatic safety switch-off •Touch Control Child safety lock LEGRAND ARTEOR GRAPHITE

## Be a part of our community

Like what you have seen so far? Chat to us about our rental and sales opportunities

SMEG Oven Classic 60cm

St. steel and Black Eclipse glass • 79L oven (Gross) • 8 functions • 5 cooking levels • 50-250C range • Double glazed CoolTouch oven door • SoftTouch controls • 2 halogen lights • Child safety lock function