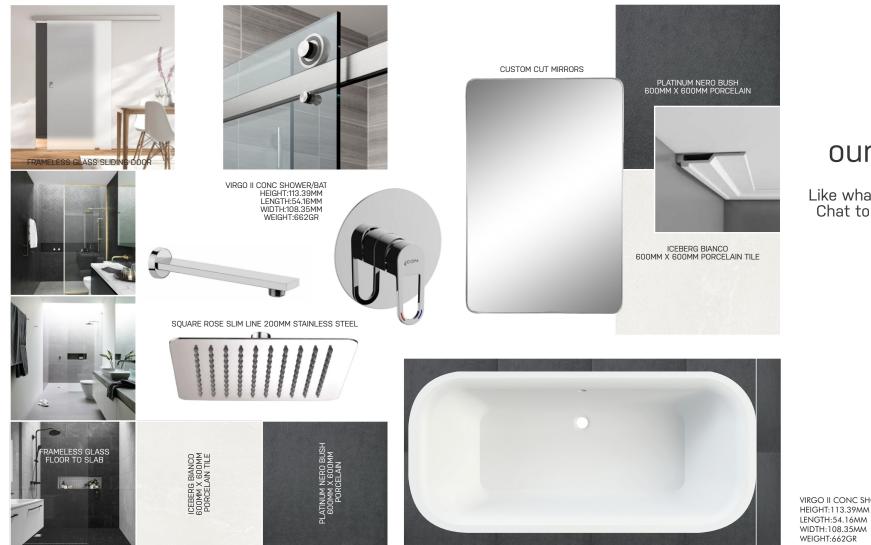

## Be a part of our community

Like what you have seen so far? Chat to us about our rental and sales opportunities

SMEG Oven Classic 60cm

St. steel and Black Eclipse glass • 79L oven (Gross) • 8 functions • 5 cooking levels • 50-250C range • Double glazed CoolTouch oven door • SoftTouch controls • 2 halogen lights • Child safety lock function

SPECIAL FEATURES:

Multifunction thermoventilated oven • Thermoseal cooking technology • Speed reduction cooling system • EverClean interior • VapourClean and removable all glass inner door for easy cleaning

SMEG Um4040: Sink Alba Undermount Double Bowl Alba collection • Brushed 304 Stainless steel Embossed logo • 3.5 inch drainer Overflow prevention Installation kit included (Strainer siphon with dishwasher outlet connection and fixing clips) 10yr guarantee • Sink dimensions: 760mm (L) × 450mm (W) × 180mm (D) Right and left bowl dimensions: 340mm (L) × 400mm (W) × 180mm (D)