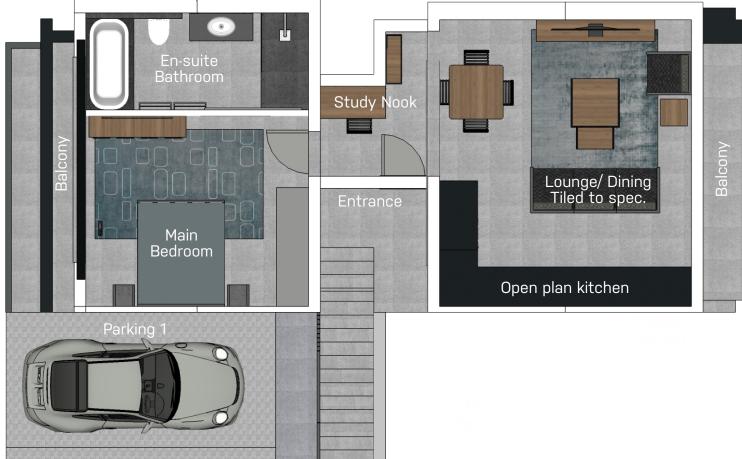

#### First Floor 83sq

#### First Floor apartment

- Open plan living and dining area with balcony
- Modern open plan kitchen with SMEG appliances and quality
- finishes

- 1 Bedrooms with balcony
- En-Suite Bathrooms
- Single carport

- Balcony @ Lounge area
  High quality finishes
  Communal landscaped garden
  Extra High Ceilings
  Additional Loft Area

B Life 1.0 - UNIT 9 First Floor - Proudly developed by Badec Bros. Invest

Contact Wilma on 083 409 8642