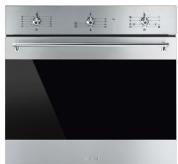

## Be a part of our community

Like what you have seen so far? Chat to us about our rental and sales opportunities

SMEG Oven Classic 60cm

St. steel and Black Eclipse glass • 79L oven (Gross) • 8 functions • 5 cooking levels • 50-250C range • Double glazed CoolTouch oven door • SoftTouch controls • 2 halogen lights • Child safety lock function

SPECIAL FEATURES:

Multifunction thermoventilated oven • Thermoseal cooking technology • Speed reduction cooling system • EverClean interior • VapourClean and removable all glass inner door for easy cleaning