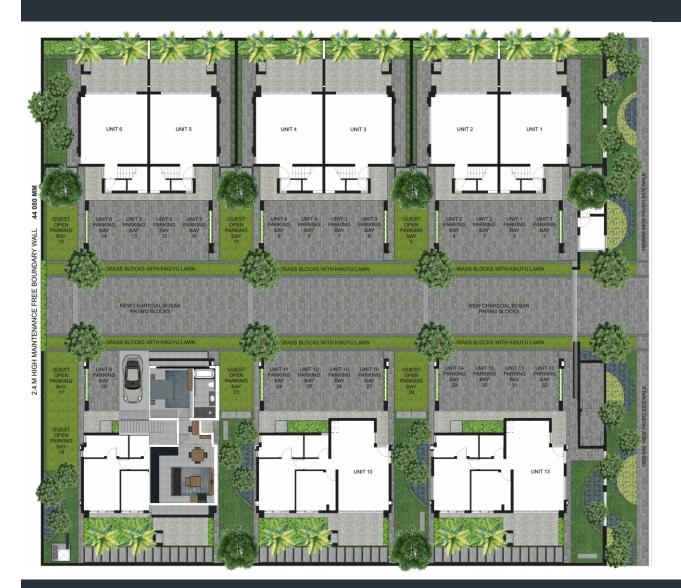

#### First Floor 83sq

#### First Floor apartment

- Open plan living and dining area with balcony
- Modern open plan kitchen with SMEG appliances and quality
- finishes

- 1 Bedrooms with balcony
- En-Suite Bathrooms
- Single carport

- Balcony @ Lounge area
  High quality finishes
  Communal landscaped garden
  Extra High Ceilings
  Additional Loft Area

B Life 1.0 - UNIT 9 First Floor - Proudly developed by Badec Bros. Invest

Contact Wilma on 083 409 8642