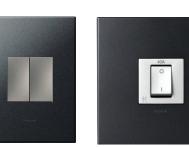

PROPERTY

Like what you have seen so far? Chat to us about our rental and sales opportunities

B Life 1.0 - Proudly developed by BadecBros. Invest

building communifies

SME6: Hob Ceran 60cm BLACK CERAN GLASS Schott Ceran Suprema black glass (with straight edge) 4 full power cooking zones (with 9 power levels each) Residual heat indicators Timer with switch-off function Automatic safety switch-off •Touch Control Child safety lock LEGRAND ARTEOR GRAPHITE

Arteor offers a range of carefully crafted masterpieces to give any space an elegant yet discrete look, adding to the design without distracting attention.

BADEC

BRO<u>S</u>

PROPERTY