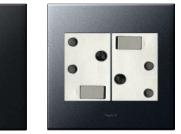

PROPERTY

Like what you have seen so far? Chat to us about our rental and sales opportunities

B Life 1.0 - Proudly developed by BadecBros. Invest

building communifies

SME6: Hob Ceran 60cm BLACK CERAN GLASS Schott Ceran Suprema black glass (with straight edge) 4 full power cooking zones (with 9 power levels each) Residual heat indicators Timer with switch-off function Automatic safety switch-off •Touch Control Child safety lock LEGRAND ARTEOR GRAPHITE

Arteor offers a range of carefully crafted masterpieces to give any space an elegant yet discrete look, adding to the design without distracting attention.

BADEC

BRO<u>S</u>

PROPERTY