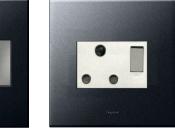

PROPERTY

Like what you have seen so far? Chat to us about our rental and sales opportunities

B Life 1.0 - Proudly developed by BadecBros. Invest

building communifies

SME6: Hob Ceran 60cm BLACK CERAN GLASS Schott Ceran Suprema black glass (with straight edge) 4 full power cooking zones (with 9 power levels each) Residual heat indicators Timer with switch-off function Automatic safety switch-off •Touch Control Child safety lock LEGRAND ARTEOR GRAPHITE

Arteor offers a range of carefully crafted masterpieces to give any space an elegant yet discrete look, adding to the design without distracting attention.

BADEC

BRO<u>S</u>

PROPERTY