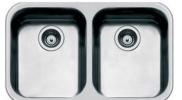

SMEG Um4040: Sink Alba Undermount Double Bowl Alba collection • Brushed 304 Stainless steel Embossed logo • 3.5 inch drainer Overflow prevention Installation kit included (Strainer siphon with dishwasher outlet connection and fixing clips) 10yr guarantee • Sink dimensions: 760mm (L) × 450mm (W) × 180mm (D) Right and left bowl dimensions: 340mm (L) × 400mm (W) × 180mm (D)