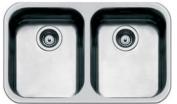

SMEG Um4Q40: Sink Alba Undermount Double Bowl Alba collection • Brushed 304 Stainless steel Embossed logo • 3.5 inch drainer Overflow prevention Installation kit included (Strainer siphon with dishwasher outlet connection and fixing clips) 10yr guarantee • Sink dimensions: 760mm (L) × 450mm (W) × 180mm (D) Right and left bowl dimensions: 340mm (L) × 400mm (W) × 180mm (D)