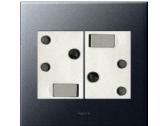

B Life 1.0 - Proudly developed by BadecBros. Invest

building communifies

SME6: Hob Ceran 60cm BLACK CERAN GLASS Schott Ceran Suprema black glass (with straight edge) 4 full power cooking zones (with 9 power levels each) Residual heat indicators Timer with switch-off function Automatic safety switch-off •Touch Control Child safety lock LEGRAND ARTEOR GRAPHITE

Arteor offers a range of carefully crafted masterpieces to give any space an elegant yet discrete look, adding to the design without distracting attention.