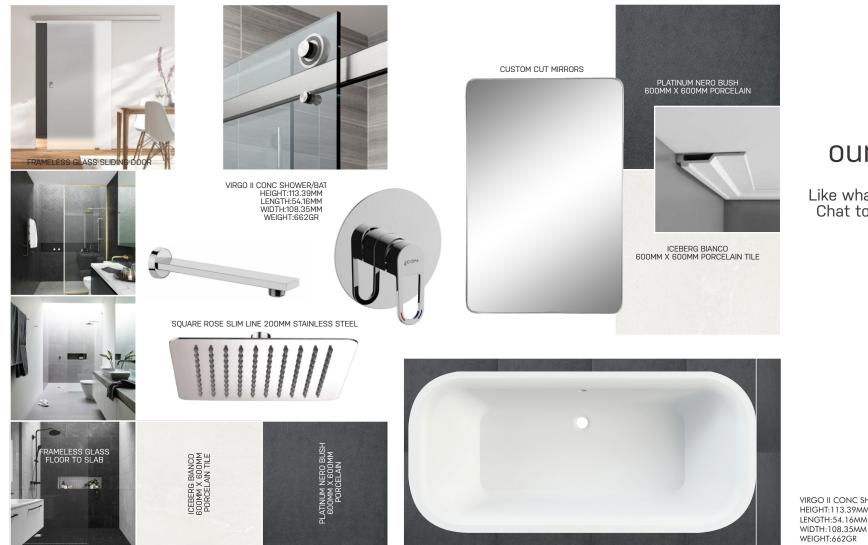

## Be a part of our community

BADEC

BROS

PROPERTY

Like what you have seen so far? Chat to us about our rental and sales opportunities

SMEG Oven Classic 60cm

St. steel and Black Eclipse glass • 79L oven (Gross) • 8 functions • 5 cooking levels • 50-250C range • Double glazed CoolTouch oven door • SoftTouch controls • 2 halogen lights • Child safety lock function

SPECIAL FEATURES:

Multifunction thermoventilated oven • Thermoseal cooking technology • Speed reduction cooling system • EverClean interior • VapourClean and removable all glass inner door for easy cleaning