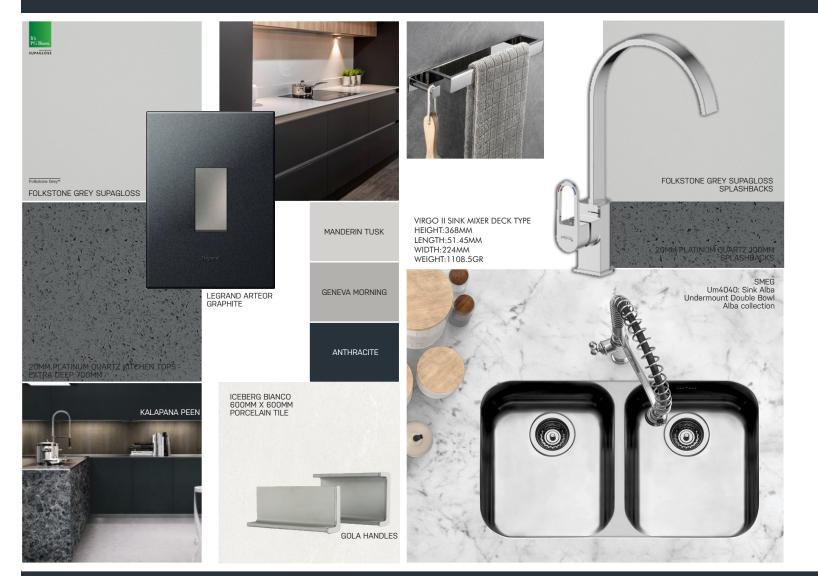

B Life 1.0 - Proudly developed by BadecBros. Invest

building communifies

SME6: Hob Ceran 60cm BLACK CERAN GLASS Schott Ceran Suprema black glass (with straight edge) 4 full power cooking zones (with 9 power levels each) Residual heat indicators Timer with switch-off function Automatic safety switch-off •Touch Control Child safety lock LEGRAND ARTEOR GRAPHITE

Arteor offers a range of carefully crafted masterpieces to give any space an elegant yet discrete look, adding to the design without distracting attention.

## Be a part of our community

BADEC

BROS

PROPERTY

Like what you have seen so far? Chat to us about our rental and sales opportunities

SMEG Oven Classic 60cm

St. steel and Black Eclipse glass • 79L oven (Gross) • 8 functions • 5 cooking levels • 50-250C range • Double glazed CoolTouch oven door • SoftTouch controls • 2 halogen lights • Child safety lock function

SPECIAL FEATURES:

Multifunction thermoventilated oven • Thermoseal cooking technology • Speed reduction cooling system • EverClean interior • VapourClean and removable all glass inner door for easy cleaning

SMEG Um4Q40: Sink Alba Undermount Double Bowl Alba collection • Brushed 304 Stainless steel Embossed logo • 3.5 inch drainer Overflow prevention Installation kit included (Strainer siphon with dishwasher outlet connection and fixing clips) 10yr guarantee • Sink dimensions: 760mm (L) × 450mm (W) × 180mm (D) Right and left bowl dimensions: 340mm (L) × 400mm (W) × 180mm (D)