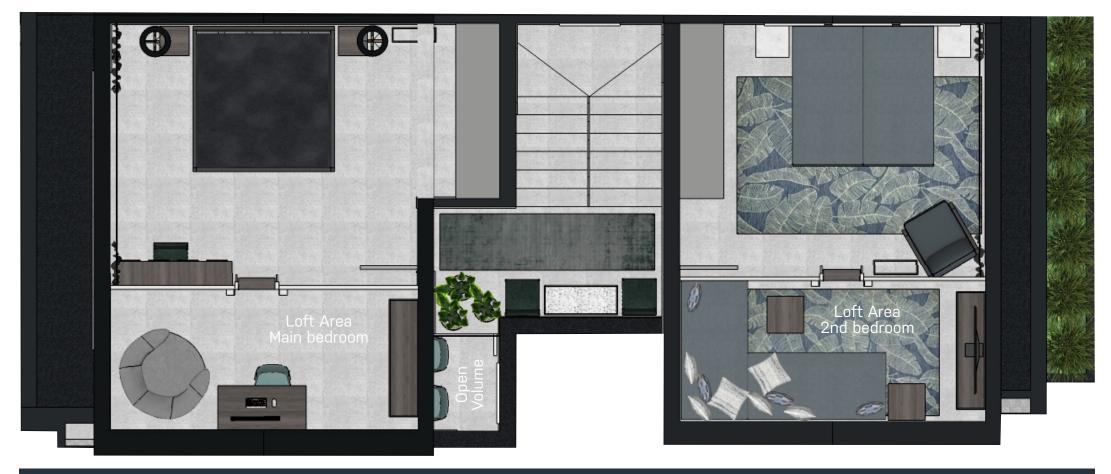

#### Ground Floor 73sg First Floor 77sa

Double storey apartment - Open plan living and

dining area - Modern open plan kitchen with SMEG appliances and quality finishes

- 2 Bedrooms with balconies
- 2 Bathrooms & guest toilet
- Study nook areaDouble carport
- Patio and braai
- High quality finishes
- Private garden

- Automated irrigation system
  Storage area under stairs
  Additional 16sq loft areas

R 2 795 000

B Life 1.0 - UNIT 6 Ground Flr - Proudly developed by Badec Bros. Invest Contact Wilma on 083 409 8642

#### Ground Floor 73sq First Floor 77sa

Double storey apartment - Open plan living and dining area

- Modern open plan kitchen with SMEG appliances and quality finishes

- 2 Bedrooms with balconies
- 2 Bathrooms & guest toilet
- Study nook areaDouble carport
- Patio and braai
- High quality finishes
- Private garden
- Automated irrigation system
  Storage area under stairs
  Additional 16sq loft areas

## R 2 795 000

B Life 1.0 - UNIT 6 First Flr - Proudly developed by Badec Bros. Invest

#### Ground Floor 73sq First Floor 77sa

Double storey apartment - Open plan living and dining area

- Modern open plan kitchen with SMEG appliances and quality finishes

- 2 Bedrooms with balconies
- 2 Bathrooms & guest toilet
- Study nook area Double carport
- Patio and braai
- High quality finishes

- Private garden
  Automated irrigation system
  Storage area under stairs
  Additional 16sq loft areas

## R 2 795 000

B Life 1.0 - UNIT 6 Lofts - Proudly developed by Badec Bros. Invest

building communifies

Be a part of our community

BADEC

BROS.

PROPERTY

Like what you have seen so far? Chat to us about our rental and sales opportunities