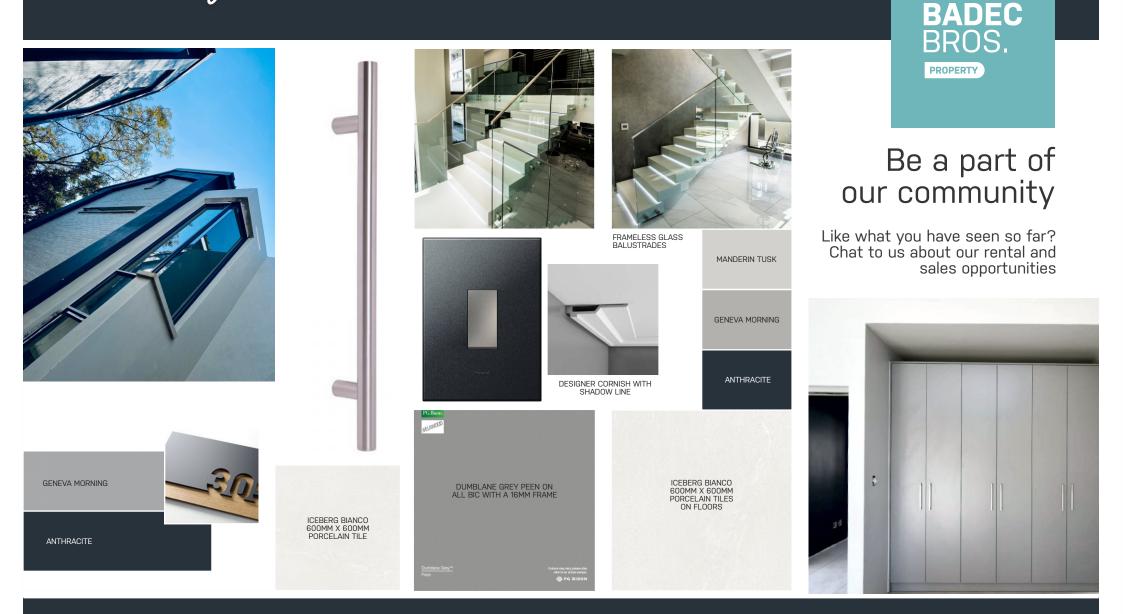

## Be a part of our community

BADEC

BROS

PROPERTY

Like what you have seen so far? Chat to us about our rental and sales opportunities

SMEG Oven Classic 60cm

St. steel and Black Eclipse glass • 79L oven (Gross) • 8 functions • 5 cooking levels • 50-250C range • Double glazed CoolTouch oven door • SoftTouch controls • 2 halogen lights • Child safety lock function