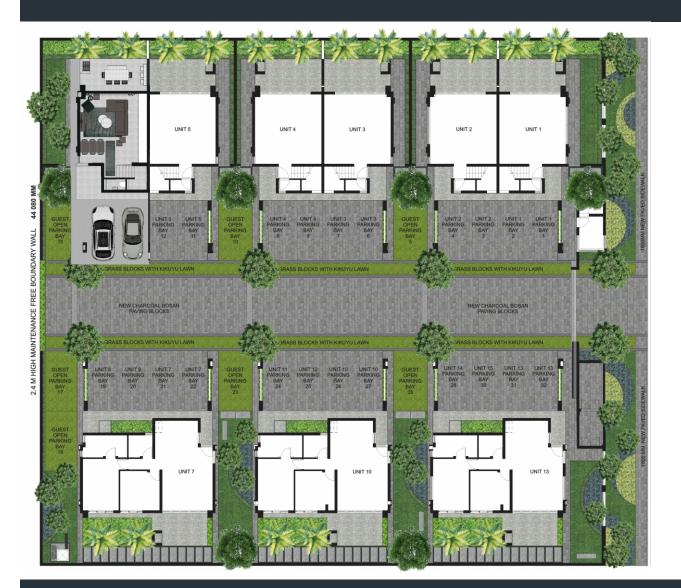

#### Ground Floor 73sg First Floor 77sa

Double storey apartment - Open plan living and

dining area - Modern open plan kitchen with SMEG appliances and quality finishes

- 2 Bedrooms with balconies
- 2 Bathrooms & guest toilet
- Study nook areaDouble carport
- Patio and braai
- High quality finishes
- Private garden

- Automated irrigation system
  Storage area under stairs
  Additional 16sq loft areas

R 2 795 000

B Life 1.0 - UNIT 6 Ground Flr - Proudly developed by Badec Bros. Invest Contact Wilma on 083 409 8642

#### Ground Floor 73sq First Floor 77sa

Double storey apartment - Open plan living and dining area

- Modern open plan kitchen with SMEG appliances and quality finishes

- 2 Bedrooms with balconies
- 2 Bathrooms & guest toilet
- Study nook areaDouble carport
- Patio and braai
- High quality finishes
- Private garden
- Automated irrigation system
  Storage area under stairs
  Additional 16sq loft areas

## R 2 795 000

B Life 1.0 - UNIT 6 First Flr - Proudly developed by Badec Bros. Invest

#### Ground Floor 73sq First Floor 77sa

Double storey apartment - Open plan living and dining area

- Modern open plan kitchen with SMEG appliances and quality finishes

- 2 Bedrooms with balconies
- 2 Bathrooms & guest toilet
- Study nook area Double carport
- Patio and braai
- High quality finishes

- Private garden
  Automated irrigation system
  Storage area under stairs
  Additional 16sq loft areas

## R 2 795 000

B Life 1.0 - UNIT 6 Lofts - Proudly developed by Badec Bros. Invest

building communifies

Be a part of our community

BADEC

BROS.

PROPERTY

Like what you have seen so far? Chat to us about our rental and sales opportunities