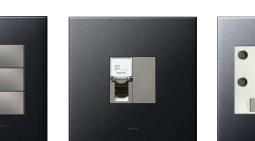

B Life 1.0 - Proudly developed by BadecBros. Invest

building communifies

SME6: Hob Ceran 60cm BLACK CERAN GLASS Schott Ceran Suprema black glass (with straight edge) 4 full power cooking zones (with 9 power levels each) Residual heat indicators Timer with switch-off function Automatic safety switch-off •Touch Control Child safety lock LEGRAND ARTEOR GRAPHITE

Arteor offers a range of carefully crafted masterpieces to give any space an elegant yet discrete look, adding to the design without distracting attention.