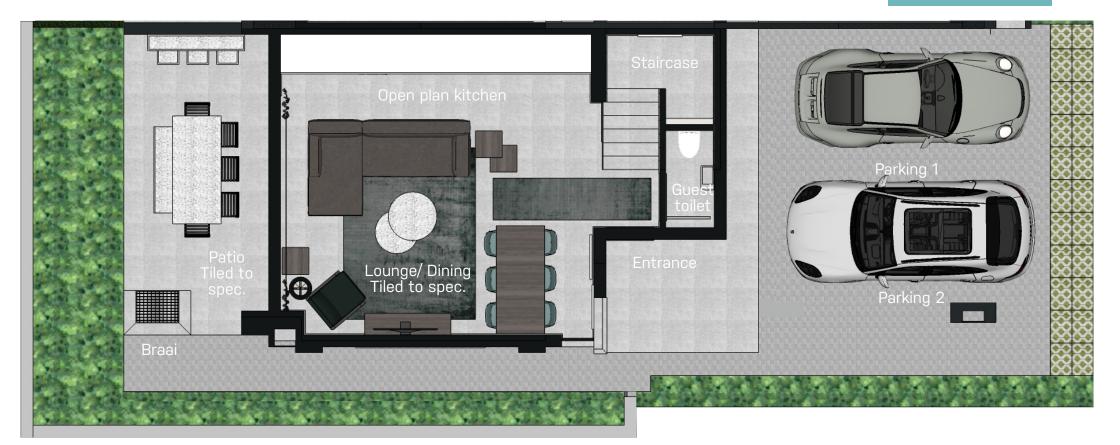

#### Ground Floor 73sg First Floor 77sa

Double storey apartment - Open plan living and

dining area - Modern open plan kitchen with SMEG appliances and quality finishes

- 2 Bedrooms with balconies
- 2 Bathrooms & guest toilet
- Study nook areaDouble carport
- Patio and braai
- High quality finishes
- Private garden

- Automated irrigation system
  Storage area under stairs
  Additional 16sq loft areas

R 2 795 000

B Life 1.0 - UNIT 6 Ground Flr - Proudly developed by Badec Bros. Invest Contact Wilma on 083 409 8642