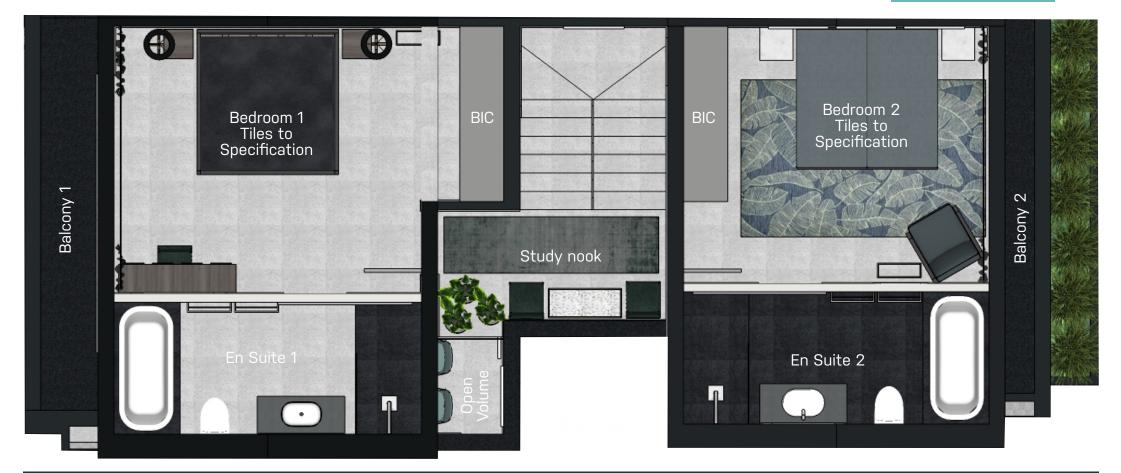

#### Ground Floor 73sq First Floor 77sa

Double storey apartment - Open plan living and dining area

- Modern open plan kitchen with SMEG appliances and quality finishes

- 2 Bedrooms with balconies
- 2 Bathrooms & guest toilet
- Study nook areaDouble carport
- Patio and braai
- High quality finishes
- Private garden
- Automated irrigation system
  Storage area under stairs
  Additional 16sq loft areas

## R 2 795 000

B Life 1.0 - UNIT 6 First Flr - Proudly developed by Badec Bros. Invest