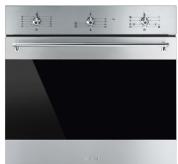

# Be a part of our community

BADEC

BRO<u>S</u>

PROPERTY

Like what you have seen so far? Chat to us about our rental and sales opportunities

SMEG Oven Classic 60cm

St. steel and Black Eclipse glass • 79L oven (Gross) • 8 functions • 5 cooking levels • 50-250C range • Double glazed CoolTouch oven door • SoftTouch controls • 2 halogen lights • Child safety lock function

SPECIAL FEATURES:

Multifunction thermoventilated oven • Thermoseal cooking technology • Speed reduction cooling system • EverClean interior • VapourClean and removable all glass inner door for easy cleaning