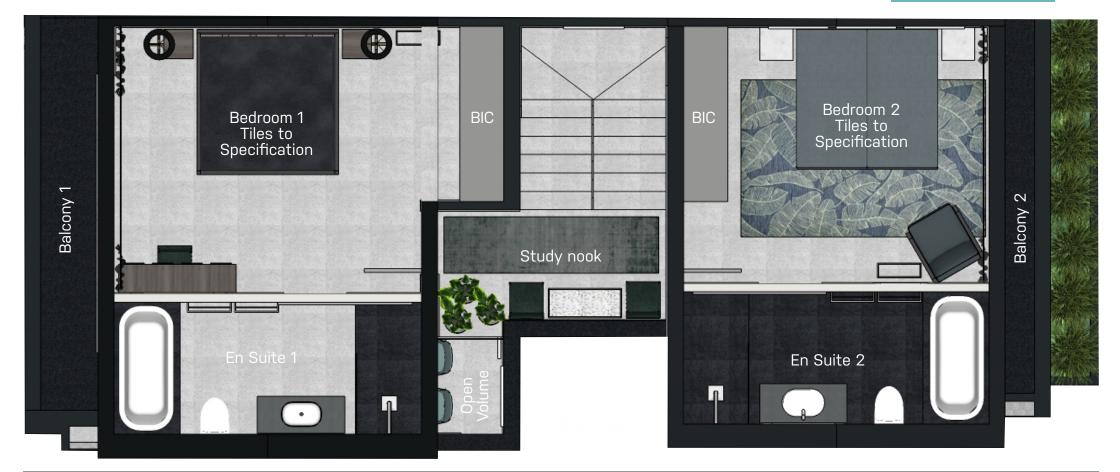

#### Ground Floor 73sq First Floor 77sa

Double storey apartment - Open plan living and dining area

- Modern open plan kitchen with SMEG appliances and quality finishes

- 2 Bedrooms with balconies
- 2 Bathrooms & guest toilet
- Study nook areaDouble carport
- Patio and braai
- High quality finishes
- Private garden
- Automated irrigation system
  Storage area under stairs
  Additional 16sq loft areas

### R 2 795 000

B Life 1.0 - UNIT 4 First Flr - Proudly developed by Badec Bros. Invest