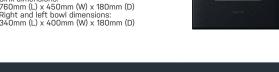

SMEG Um4040: Sink Alba Undermount Double Bowl Alba collection • Brushed 304 Stainless steel Embossed logo • 3.5 inch drainer Overflow prevention Installation kit included (Strainer siphon with dishwasher outlet connection and fixing clips) 10yr guarantee • Sink dimensions: 760mm (L) × 450mm (W) × 180mm (D) Right and left bowl dimensions: 240mm (U) × 400mm (W) × 180mm (D)