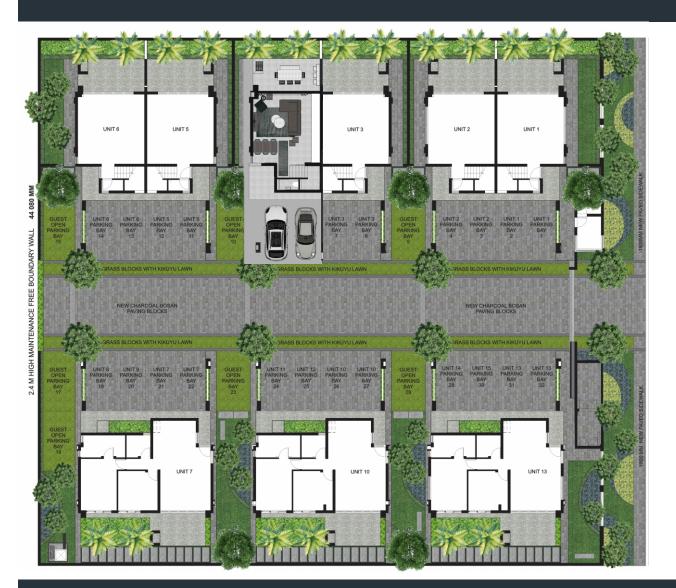

#### Ground Floor 73sg First Floor 77sa

Double storey apartment - Open plan living and

dining area - Modern open plan kitchen with SMEG appliances and quality finishes

- 2 Bedrooms with balconies
- 2 Bathrooms & guest toilet
- Study nook areaDouble carport
- Patio and braai
- High quality finishes
- Private garden
- Automated irrigation system
  Storage area under stairs
  Additional 16sq loft areas

R 2 795 000

B Life 1.0 - UNIT 4 Ground Flr - Proudly developed by Badec Bros. Invest Contact Wilma on 083 409 8642

#### Ground Floor 73sq First Floor 77sa

Double storey apartment - Open plan living and dining area

- Modern open plan kitchen with SMEG appliances and quality finishes

- 2 Bedrooms with balconies
- 2 Bathrooms & guest toilet
- Study nook areaDouble carport
- Patio and braai
- High quality finishes
- Private garden
- Automated irrigation system
  Storage area under stairs
  Additional 16sq loft areas

### R 2 795 000

B Life 1.0 - UNIT 4 First Flr - Proudly developed by Badec Bros. Invest

#### Ground Floor 73sq First Floor 77sa

Double storey apartment - Open plan living and dining area

- Modern open plan kitchen with SMEG appliances and quality finishes

- 2 Bedrooms with balconies
- 2 Bathrooms & guest toilet
- Study nook area Double carport
- Patio and braai
- High quality finishes
- Private garden
  Automated irrigation system
  Storage area under stairs
  Additional 16sq loft areas

### R 2 795 000

B Life 1.0 - UNIT 4 Lofts - Proudly developed by Badec Bros. Invest

building communifies

Be a part of our community

BADEC

BROS.

PROPERTY

Like what you have seen so far? Chat to us about our rental and sales opportunities