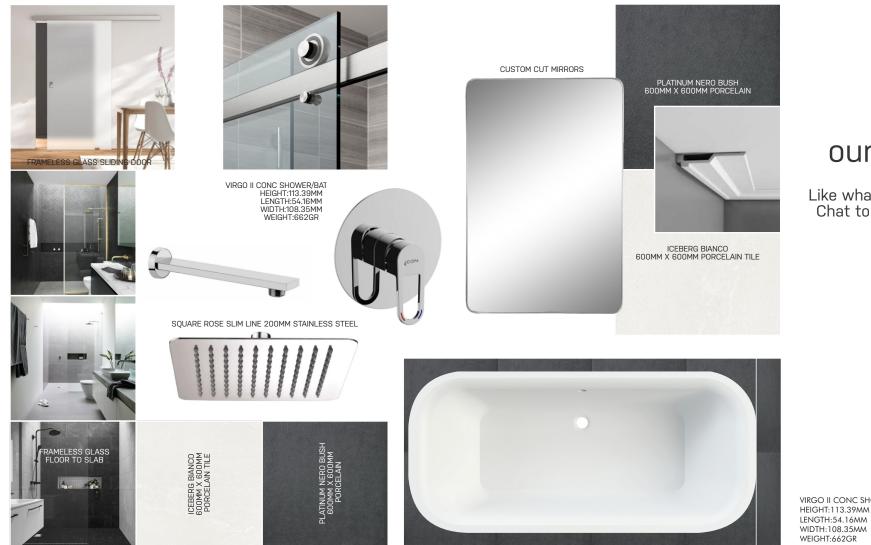

g levels • 50-250C range • Double glazed CoolTouch oven door • SoftTouch controls • 2 halogen lights • Child safety lock function

SPECIAL FEATURES:

Multifunction thermoventilated oven • Thermoseal cooking technology • Speed reduction cooling system • EverClean interior • VapourClean and removable all glass inner door for easy cleaning









SMEG Um4040: Sink Alba Undermount Double Bowl Alba collection • Brushed 304 Stainless steel Embossed logo • 3.5 inch drainer Overflow prevention Installation kit included (Strainer siphon with dishwasher outlet connection and fixing clips) 10yr guarantee • Sink dimensions: 760mm (L) × 450mm (W) × 180mm (D) Right and left bowl dimensions: 240mm (U) × 400mm (W) × 180mm (D)



B Life 1.0 - Proudly developed by BadecBros. Invest

building communifies



B Life 1.0 - Proudly developed by BadecBros. Invest

Be a part of our community

BADEC

BROS.

PROPERTY

Like what you have seen so far? Chat to us about our rental and sales opportunities



building communifies



B Life 1.0 - Proudly developed by BadecBros. Invest

#### Contact Wilma on 083 409 8642

**BADEC** 

building communifies



B Life 1.0 - Proudly developed by BadecBros. Invest

#### Contact Wilma on 083 409 8642