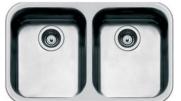

SMEG Um4040: Sink Alba Undermount Double Bowl Alba collection • Brushed 304 Stainless steel Embossed logo • 3.5 inch drainer Overflow prevention Installation kit included (Strainer siphon with dishwasher outlet connection and fixing clips) 10yr guarantee • Sink dimensions: 760mm (L) × 450mm (W) × 180mm (D) Right and left bowl dimensions: 240mm (U) × 400mm (W) × 180mm (D)