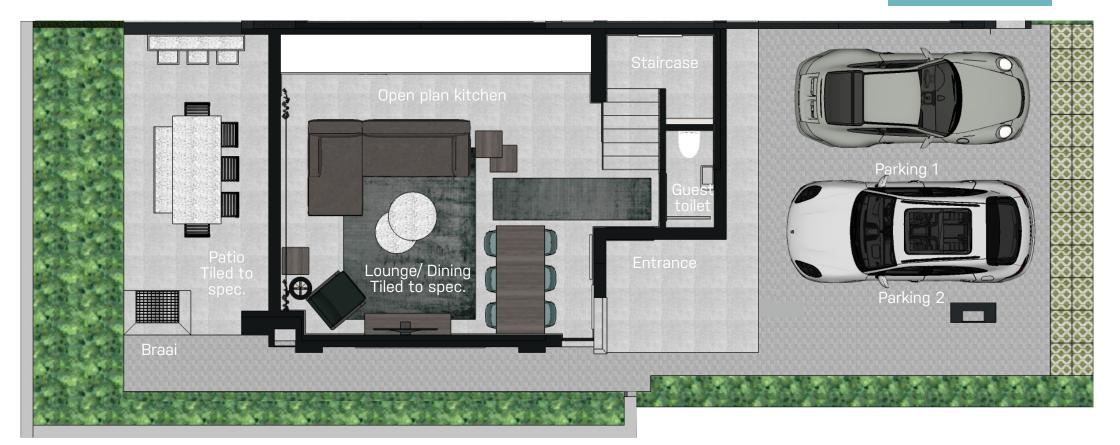

#### Ground Floor 73sg First Floor 77sa

Double storey apartment - Open plan living and

dining area - Modern open plan kitchen with SMEG appliances and quality finishes

- 2 Bedrooms with balconies
- 2 Bathrooms & guest toilet
- Study nook areaDouble carport
- Patio and braai
- High quality finishes
- Private garden
- Automated irrigation system
  Storage area under stairs
  Additional 16sq loft areas

R 2 795 000

B Life 1.0 - UNIT 4 Ground Flr - Proudly developed by Badec Bros. Invest Contact Wilma on 083 409 8642