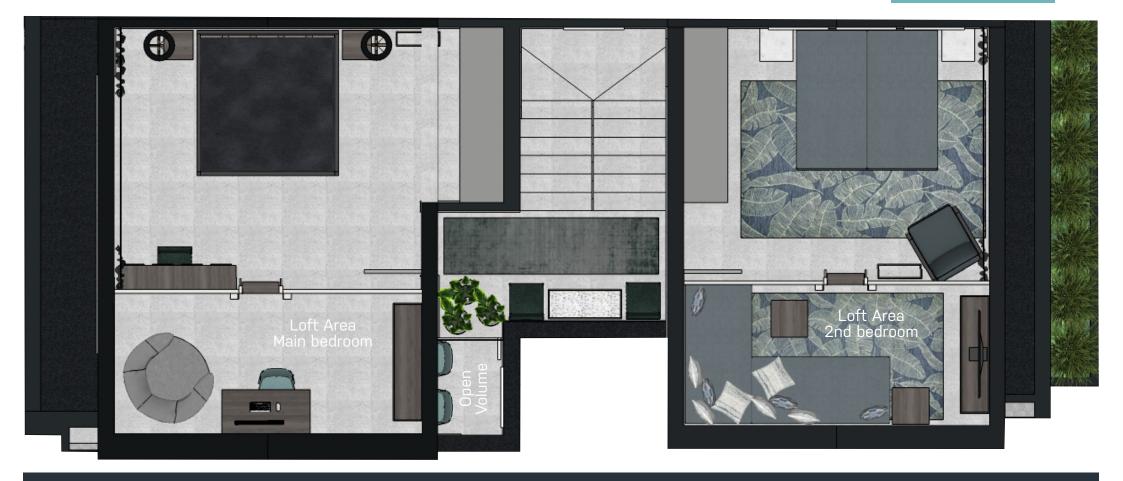

#### Ground Floor 73sg First Floor 77sa

Double storey apartment - Open plan living and

dining area - Modern open plan kitchen with SMEG appliances and quality finishes

- 2 Bedrooms with balconies
- 2 Bathrooms & guest toilet
- Study nook areaDouble carport
- Patio and braai
- High quality finishes
- Private garden
- Automated irrigation system
  Storage area under stairs
  Additional 16sq loft areas

#### Ground Floor 73sq First Floor 77sa

Double storey apartment - Open plan living and dining area

- Modern open plan kitchen with SMEG appliances and quality finishes

- 2 Bedrooms with balconies
- 2 Bathrooms & guest toilet
- Study nook area Double carport
- Patio and braai
- High quality finishes
- Private garden
  Automated irrigation system
  Storage area under stairs
  Additional 16sq loft areas

### R 2 795 000

B Life 1.0 - UNIT 4 Lofts - Proudly developed by Badec Bros. Invest

building communifies

Be a part of our community

BADEC

BROS.

PROPERTY

Like what you have seen so far? Chat to us about our rental and sales opportunities