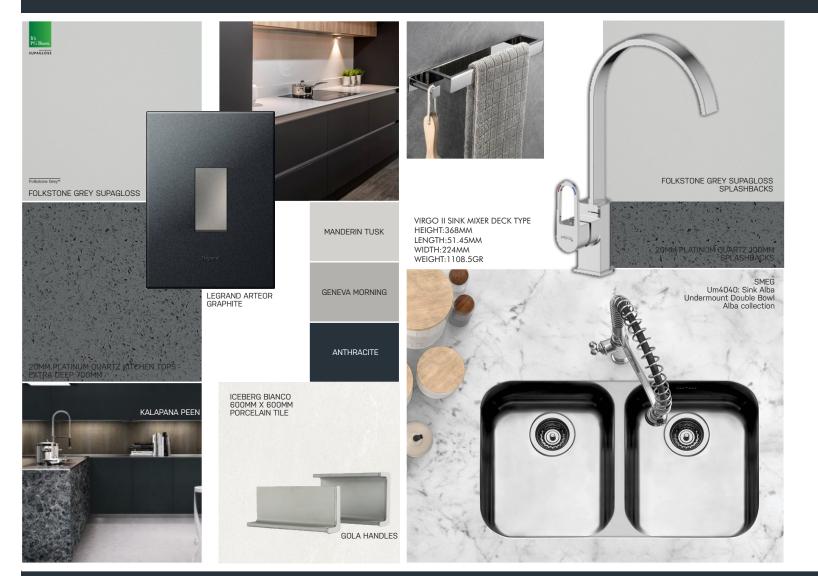

B Life 1.0 - Proudly developed by BadecBros. Invest

building communifies

SME6: Hob Ceran 60cm BLACK CERAN GLASS Schott Ceran Suprema black glass (with straight edge) 4 full power cooking zones (with 9 power levels each) Residual heat indicators Timer with switch-off function Automatic safety switch-off •Touch Control Child safety lock LEGRAND ARTEOR GRAPHITE

Arteor offers a range of carefully crafted masterpieces to give any space an elegant yet discrete look, adding to the design without distracting attention.

SMEG Um4040: Sink Alba Undermount Double Bowl Alba collection • Brushed 304 Stainless steel Embossed logo • 3.5 inch drainer Overflow prevention Installation kit included (Strainer siphon with dishwasher outlet connection and fixing clips) 10yr guarantee • Sink dimensions: 760mm (L) × 450mm (W) × 180mm (D) Right and left bowl dimensions: 240mm (U) × 400mm (W) × 180mm (D)