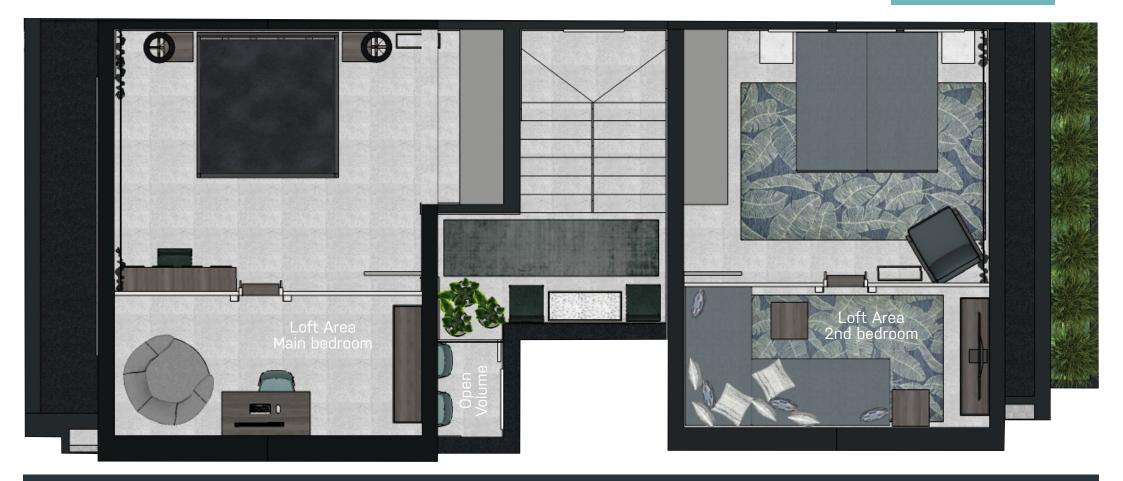

Our commitment to excellence is visible in the analysis, design, and execution of every project.

Ground Floor 73sa First Floor 77sa

Double storey apartment

- Open plan living and dining area
- Modern open plan kitchen with SMEG appliances and quality finishes

- 2 Bedrooms with balconies
- 2 Bathrooms & guest toilet
- Study nook area Double carport
- Patio and braai
- High quality finishes
- Private garden
- Automated irrigation systemStorage area under stairsAdditional 16sq loft areas

R 2 795 000

Ground Floor 73sq First Floor 77sa

Double storey apartment

- Open plan living and dining area
- Modern open plan kitchen with SMEG appliances and quality finishes

- 2 Bedrooms with balconies
- 2 Bathrooms & guest toilet
- Study nook area Double carport
- Patio and braai
- High quality finishes
- Private garden
- Automated irrigation systemStorage area under stairsAdditional 16sq loft areas

R 2 795 000

Ground Floor 73sq First Floor 77sa

- Double storey apartment Open plan living and dining area
- Modern open plan kitchen with SMEG appliances and quality finishes

- 2 Bedrooms with balconies
- 2 Bathrooms & guest toilet
- Study nook area Double carport
- Patio and braai
- High quality finishes
- Private garden
  Automated irrigation system
  Storage area under stairs
  Additional 16sq loft areas