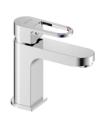

## Be a part of our community

Like what you have seen so far? Chat to us about our rental and sales opportunities

VIRGO II BASIN MIXER RAISED HEIGHT:340MM LENGTH:52.10MM WIDTH:150MM WEIGHT:999GR

AVA COUNTERTOP BASIN HEIGHT: 110mm LENGTH: 580mm WIDTH: 380mm

VIRGO II BASIN MIXER HEIGHT:151MM LENGTH:52.10MM WIDTH:150MM WEIGHT:999GR

LAVISH
Double Rail 850mm
Bold and beautiful towel rail to hold any
four of your favourite bath towels
when folded.
Horizontal bar made of Grade 304
Stainless Steel for longevity.
Engineered with the
Wonder-Mount fixing
system for a
secure installation.