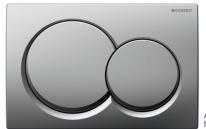

bout our rental and sales opportunities





















VIRGO II BASIN MIXER RAISED HEIGHT:340MM LENGTH:52.10MM WIDTH:150MM WEIGHT:999GR



AVA COUNTERTOP BASIN HEIGHT: 110mm LENGTH: 580mm WIDTH: 380mm



VIRGO II BASIN MIXER HEIGHT:151MM LENGTH:52.10MM WIDTH:150MM WEIGHT:999GR



LAVISH
Double Rail 850mm
Bold and beautiful towel rail to hold any
four of your favourite bath towels
when folded.
Horizontal bar made of Grade 304
Stainless Steel for longevity.
Engineered with the
Wonder-Mount fixing
system for a
secure installation.

LAVISH
Towel Ring
Bold and beautiful towel ring
for your favourite hand towel.
Comes standard with the
Wonder-Mount fixing system.

LAVISH Robe Hook Single Chrome plated robe hook. Expressive round design, engineered with the Wonder-Mount fixing system.







Actuator plate Alpha 15 for dual flush bright chrome.

## Be a part of our community

Like what you have seen so far? Chat to us about our rental and sales opportunities



DuraStyle rimless wall mounted pan 370 x 540mm white Including DuraStyle toilet seat & cover softclose white











# Be a part of our community

Like what you have seen so far? Chat to us about our rental and sales opportunities