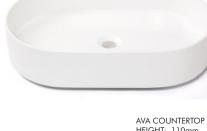

## Be a part of our community

Like what you have seen so far? Chat to us about our rental and sales opportunities

VIRGO II BASIN MIXER RAISED HEIGHT:340MM LENGTH:52.10MM WIDTH:150MM WEIGHT:999GR

AVA COUNTERTOP BASIN HEIGHT: 110mm LENGTH: 580mm WIDTH: 380mm