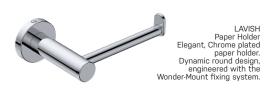

VIRGO II BASIN MIXER HEIGHT:151MM LENGTH:52.10MM WIDTH:150MM WEIGHT:999GR

LAVISH
Double Rail 850mm
Bold and beautiful towel rail to hold any
four of your favourite bath towels
when folded.
Horizontal bar made of Grade 304
Stainless Steel for longevity.
Engineered with the
Wonder-Mount fixing
system for a
secure installation.