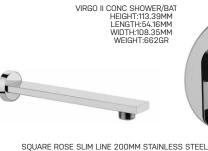

## Be a part of our community

Like what you have seen so far? Chat to us about our rental and sales opportunities

VIRGO II BASIN MIXER RAISED HEIGHT:340MM LENGTH:52.10MM WIDTH:150MM WEIGHT:999GR

AVA COUNTERTOP BASIN HEIGHT: 110mm LENGTH: 580mm WIDTH: 380mm

VIRGO II BASIN MIXER HEIGHT:151MM LENGTH:52.10MM WIDTH:150MM WEIGHT:999GR

LAVISH
Double Rail 850mm
Bold and beautiful towel rail to hold any
four of your favourite bath towels
when folded.
Horizontal bar made of Grade 304
Stainless Steel for longevity.
Engineered with the
Wonder-Mount fixing
system for a
secure installation.