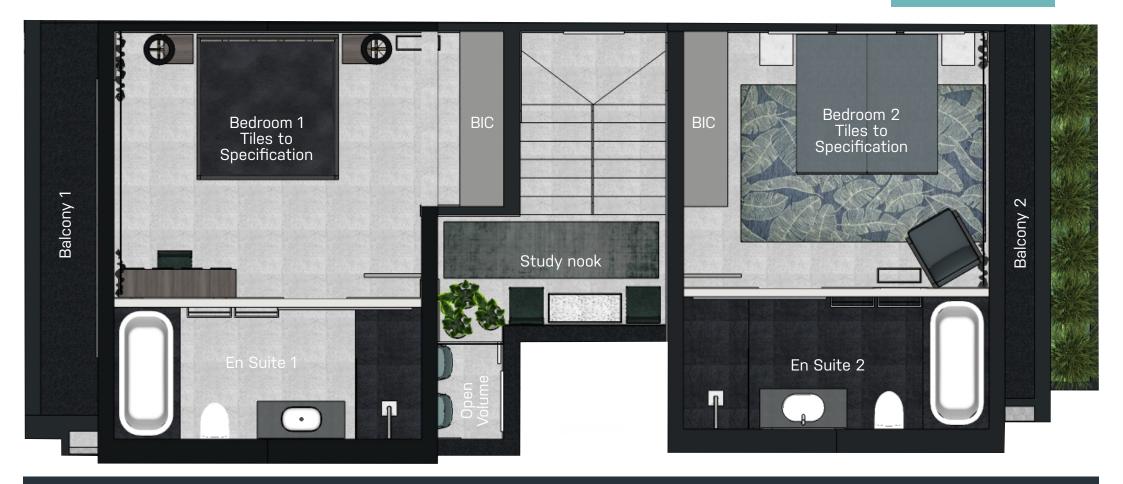

Our commitment to excellence is visible in the analysis, design, and execution of every project.

Ground Floor 73sa First Floor 77sa

Double storey apartment

- Open plan living and dining area
- Modern open plan kitchen with SMEG appliances and quality finishes

- 2 Bedrooms with balconies
- 2 Bathrooms & guest toilet
- Study nook area Double carport
- Patio and braai
- High quality finishes
- Private garden
- Automated irrigation systemStorage area under stairsAdditional 16sq loft areas

R 2 795 000

Ground Floor 73sq First Floor 77sa

Double storey apartment

- Open plan living and dining area
- Modern open plan kitchen with SMEG appliances and quality finishes

- 2 Bedrooms with balconies
- 2 Bathrooms & guest toilet
- Study nook area Double carport
- Patio and braai
- High quality finishes
- Private garden
- Automated irrigation systemStorage area under stairsAdditional 16sq loft areas

R 2 795 000

Ground Floor 73sq First Floor 77sa

- Double storey apartment Open plan living and dining area
- Modern open plan kitchen with SMEG appliances and quality finishes

- 2 Bedrooms with balconies
- 2 Bathrooms & guest toilet
- Study nook area Double carport
- Patio and braai
- High quality finishes
- Private garden
  Automated irrigation system
  Storage area under stairs
  Additional 16sq loft areas