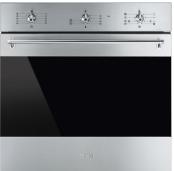

#### SMEG Oven Classic 60cm

St. steel and Black Eclipse glass •
79L oven (Gross) •
8 functions • 5 cooking levels •
50-250C range •
Double glazed CoolTouch oven door •
SoftTouch controls •
2 halogen lights • Child safety lock function

#### SPECIAL FEATURES:

Multifunction thermoventilated oven •
Thermoseal cooking technology • Speed reduction cooling system • EverClean interior •
VapourClean and removable all glass inner door for easy cleaning