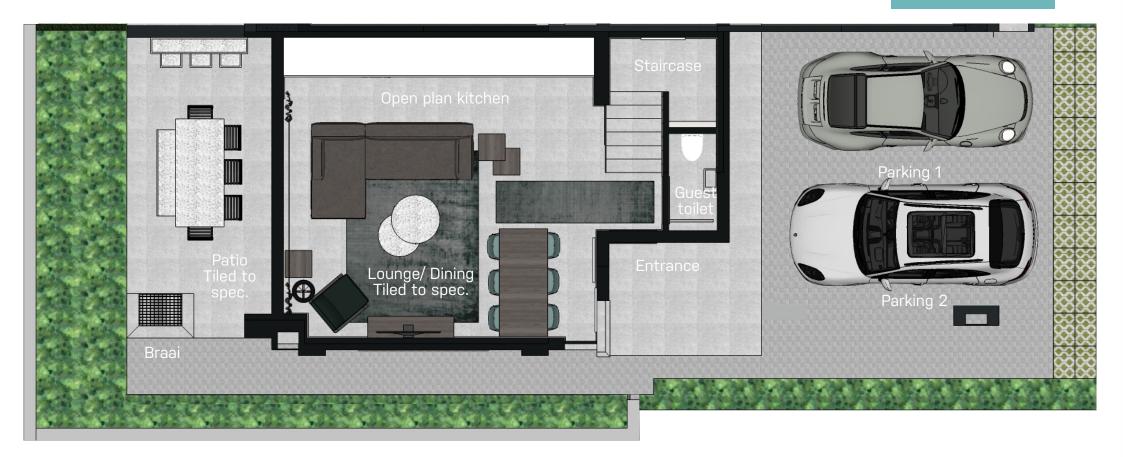

Our commitment to excellence is visible in the analysis, design, and execution of every project.

Ground Floor 73sa First Floor 77sa

Double storey apartment

- Open plan living and dining area
- Modern open plan kitchen with SMEG appliances and quality finishes

- 2 Bedrooms with balconies
- 2 Bathrooms & guest toilet
- Study nook area Double carport
- Patio and braai
- High quality finishes
- Private garden
- Automated irrigation systemStorage area under stairsAdditional 16sq loft areas