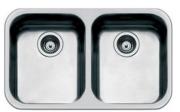

Um4040: Sink Alba Undermount Double Bowl
Alba collection • Brushed 304 Stainless steel
Embossed loge • 3.5 inch drainer
Overflow prevention
Installation kit included (Strainer siphon with
dishwasher outlet connection and fixing clips)
10yr guarantee •
Sink dimensions:
760mm (L) x 450mm (W) x 180mm (D)
Right and left bowl dimensions:

340mm (L) x 400mm (W) x 180mm (D)