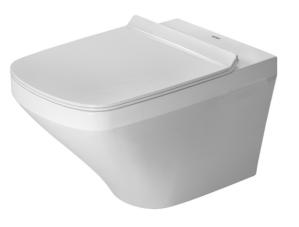

## Be a part of our community

Like what you have seen so far? Chat to us about our rental and sales opportunities

DuraStyle rimless wall mounted pan 370 x 540mm white Including DuraStyle toilet seat & cover softclose white