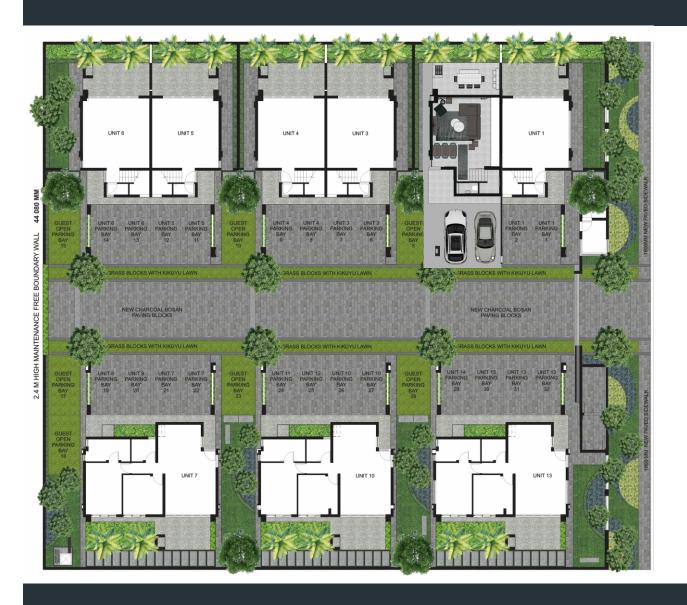

Our commitment to excellence is visible in the analysis, design, and execution of every project.

Ground Floor 73sa First Floor 77sa

Double storey apartment

- Open plan living and dining area
- Modern open plan kitchen with SMEG appliances and quality finishes

- 2 Bedrooms with balconies
- 2 Bathrooms & guest toilet
- Study nook area Double carport
- Patio and braai
- High quality finishes
- Private garden
- Automated irrigation systemStorage area under stairsAdditional 16sq loft areas

R 2 795 000

Ground Floor 73sq First Floor 77sa

Double storey apartment

- Open plan living and dining area
- Modern open plan kitchen with SMEG appliances and quality finishes

- 2 Bedrooms with balconies
- 2 Bathrooms & guest toilet
- Study nook area Double carport
- Patio and braai
- High quality finishes
- Private garden
- Automated irrigation systemStorage area under stairsAdditional 16sq loft areas

R 2 795 000

Ground Floor 73sq First Floor 77sa

- Double storey apartment Open plan living and dining area
- Modern open plan kitchen with SMEG appliances and quality finishes

- 2 Bedrooms with balconies
- 2 Bathrooms & guest toilet
- Study nook area Double carport
- Patio and braai
- High quality finishes
- Private garden
  Automated irrigation system
  Storage area under stairs
  Additional 16sq loft areas