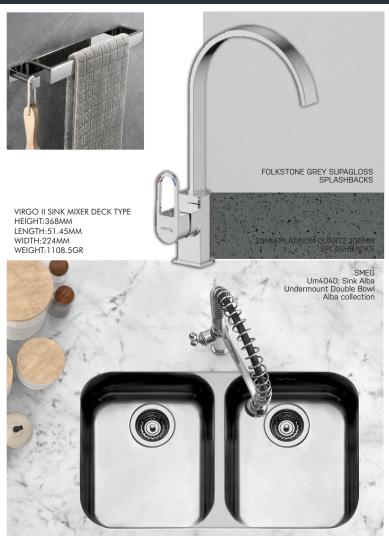

Um4040: Sink Alba Undermount Double Bowl
Alba collection • Brushed 304 Stainless steel
Embossed loge • 3.5 inch drainer
Overflow prevention
Installation kit included (Strainer siphon with
dishwasher outlet connection and fixing clips)
10yr guarantee •
Sink dimensions:
760mm (L) x 450mm (W) x 180mm (D)
Right and left bowl dimensions:

340mm (L) x 400mm (W) x 180mm (D)