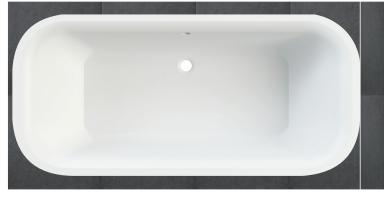

## Be a part of our community

Like what you have seen so far? Chat to us about our rental and sales opportunities

DuraStyle rimless wall mounted pan 370 x 540mm white Including DuraStyle toilet seat & cover softclose white