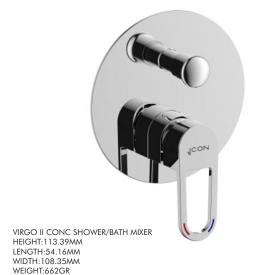

VIRGO II BASIN MIXER HEIGHT:151MM LENGTH:52.10MM WIDTH:150MM WEIGHT:999GR

LAVISH
Double Rail 850mm
Bold and beautiful towel rail to hold any
four of your favourite bath towels
when folded.
Horizontal bar made of Grade 304
Stainless Steel for longevity.
Engineered with the
Wonder-Mount fixing
system for a
secure installation.