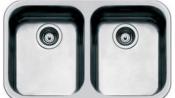

Um4040: Sink Alba Undermount Double Bowl Alba collection • Brushed 304 Stainless steel Embossed logo · 3.5 inch drainer Overflow prevention Installation kit included (Strainer siphon with dishwasher outlet connection and fixing clips) 10yr guarantee • Sink dimensions: 760mm (L) x 450mm (W) x 180mm (D) Right and left bowl dimensions: 340mm (L) x 400mm (W) x 180mm (D)