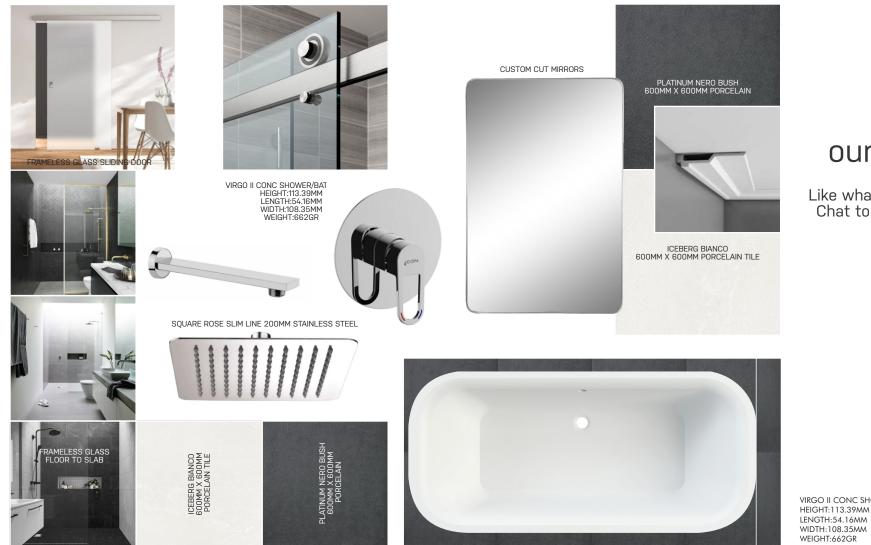

PROPERTY

Like what you have seen so far? Chat to us about our rental and sales opportunities

B Life 1.0 - Proudly developed by BadecBros. Invest

building communifies

SMEG: Hob Ceran 60cm BLACK CERAN GLASS Schott Ceran Suprema black glass (with straight edge) 4 full power cooking zones (with 9 power levels each) Residual heat indicators Timer with switch-off function Automatic safety switch-off •Touch Control Child safety lock

Like what you have seen so far? Chat to us about our rental and sales opportunities

SMEG Oven Classic 60cm

St. steel and Black Eclipse glass • 79L oven (Gross) • 8 functions • 5 cooking levels • 50-250C range • Double glazed CoolTouch oven door • SoftTouch controls . 2 halogen lights • Child safety lock function

SPECIAL FEATURES:

Multifunction thermoventilated oven • Thermoseal cooking technology • Speed reduction cooling system • EverClean interior • VapourClean and removable all glass inner door for easy cleaning

Um4040: Sink Alba Undermount Double Bowl Alba collection • Brushed 304 Stainless steel Embossed logo · 3.5 inch drainer Overflow prevention Installation kit included (Strainer siphon with dishwasher outlet connection and fixing clips) 10yr guarantee • Sink dimensions: 760mm (L) x 450mm (W) x 180mm (D) Right and left bowl dimensions: 340mm (L) x 400mm (W) x 180mm (D)