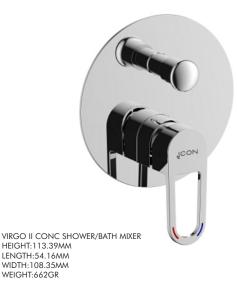

PROPERTY

Like what you have seen so far? Chat to us about our rental and sales opportunities

B Life 1.0 - Proudly developed by BadecBros. Invest

building communifies

SMEG: Hob Ceran 60cm BLACK CERAN GLASS Schott Ceran Suprema black glass (with straight edge) 4 full power cooking zones (with 9 power levels each) Residual heat indicators Timer with switch-off function Automatic safety switch-off •Touch Control Child safety lock

Like what you have seen so far? Chat to us about our rental and sales opportunities

SMEG Oven Classic 60cm

St. steel and Black Eclipse glass • 79L oven (Gross) • 8 functions • 5 cooking levels • 50-250C range • Double glazed CoolTouch oven door • SoftTouch controls . 2 halogen lights • Child safety lock function

SPECIAL FEATURES:

Multifunction thermoventilated oven • Thermoseal cooking technology • Speed reduction cooling system • EverClean interior • VapourClean and removable all glass inner door for easy cleaning

Um4040: Sink Alba Undermount Double Bowl Alba collection • Brushed 304 Stainless steel Embossed logo · 3.5 inch drainer Overflow prevention Installation kit included (Strainer siphon with dishwasher outlet connection and fixing clips) 10yr guarantee • Sink dimensions: 760mm (L) x 450mm (W) x 180mm (D) Right and left bowl dimensions: 340mm (L) x 400mm (W) x 180mm (D)