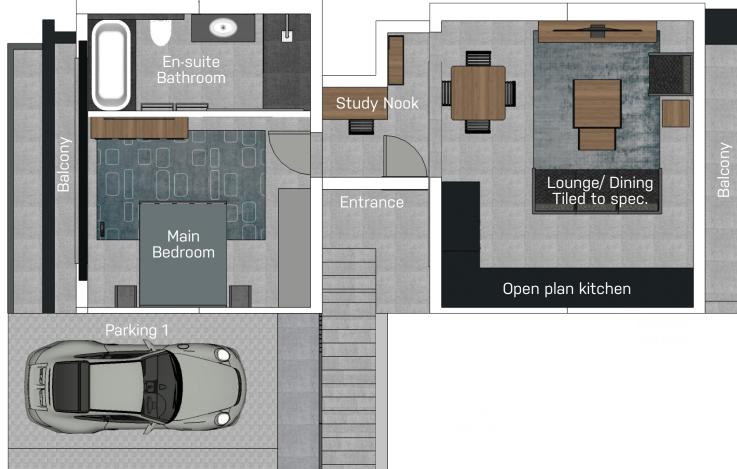

#### First Floor 83sq

#### First Floor apartment

- Open plan living and dining area with balcony
- Modern open plan kitchen with SMEG appliances and quality finishes

- 1 Bedrooms with balcony
- En-Suite Bathrooms
- Single carport

- Balcony @ Lounge area
  High quality finishes
  Communal landscaped garden
  Extra High Ceilings
  Additional Loft Area

B Life 1.0 - UNIT 15 First Floor - Proudly developed by Badec Bros. Invest

Contact Wilma on 083 409 8642