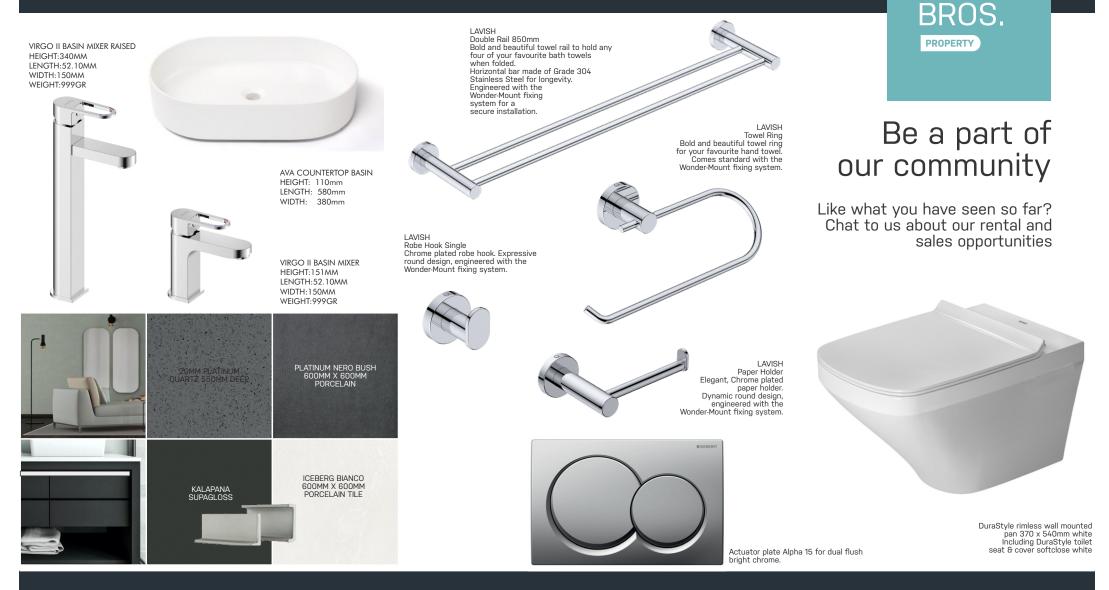

PROPERTY

Like what you have seen so far? Chat to us about our rental and sales opportunities

B Life 1.0 - Proudly developed by BadecBros. Invest

building communifies

SMEG: Hob Ceran 60cm BLACK CERAN GLASS Schott Ceran Suprema black glass (with straight edge) 4 full power cooking zones (with 9 power levels each) Residual heat indicators Timer with switch-off function Automatic safety switch-off •Touch Control Child safety lock

Like what you have seen so far? Chat to us about our rental and sales opportunities

SMEG Oven Classic 60cm

St. steel and Black Eclipse glass • 79L oven (Gross) • 8 functions • 5 cooking levels • 50-250C range • Double glazed CoolTouch oven door • SoftTouch controls . 2 halogen lights • Child safety lock function

SPECIAL FEATURES:

Multifunction thermoventilated oven • Thermoseal cooking technology • Speed reduction cooling system • EverClean interior • VapourClean and removable all glass inner door for easy cleaning

Um4040: Sink Alba Undermount Double Bowl Alba collection • Brushed 304 Stainless steel Embossed logo · 3.5 inch drainer Overflow prevention Installation kit included (Strainer siphon with dishwasher outlet connection and fixing clips) 10yr guarantee • Sink dimensions: 760mm (L) x 450mm (W) x 180mm (D) Right and left bowl dimensions: 340mm (L) x 400mm (W) x 180mm (D)