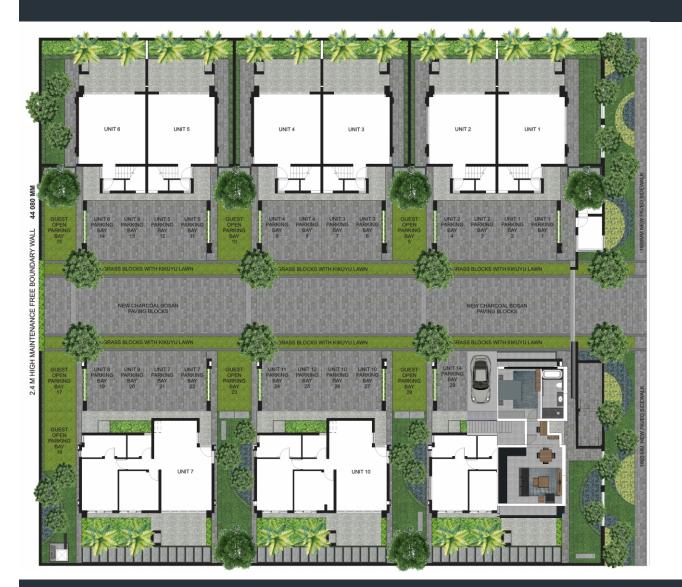

#### First Floor 83sq

#### First Floor apartment

- Open plan living and dining area with balcony
- Modern open plan kitchen with SMEG appliances and quality finishes

- 1 Bedrooms with balcony
- En-Suite Bathrooms
- Single carport

- Balcony @ Lounge area
  High quality finishes
  Communal landscaped garden
  Extra High Ceilings
  Additional Loft Area

B Life 1.0 - UNIT 15 First Floor - Proudly developed by Badec Bros. Invest

Contact Wilma on 083 409 8642