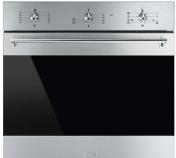

Like what you have seen so far? Chat to us about our rental and sales opportunities

SMEG Oven Classic 60cm

St. steel and Black Eclipse glass • 79L oven (Gross) • 8 functions • 5 cooking levels • 50-250C range • Double glazed CoolTouch oven door • SoftTouch controls . 2 halogen lights • Child safety lock function

SPECIAL FEATURES:

Multifunction thermoventilated oven • Thermoseal cooking technology • Speed reduction cooling system • EverClean interior • VapourClean and removable all glass inner door for easy cleaning