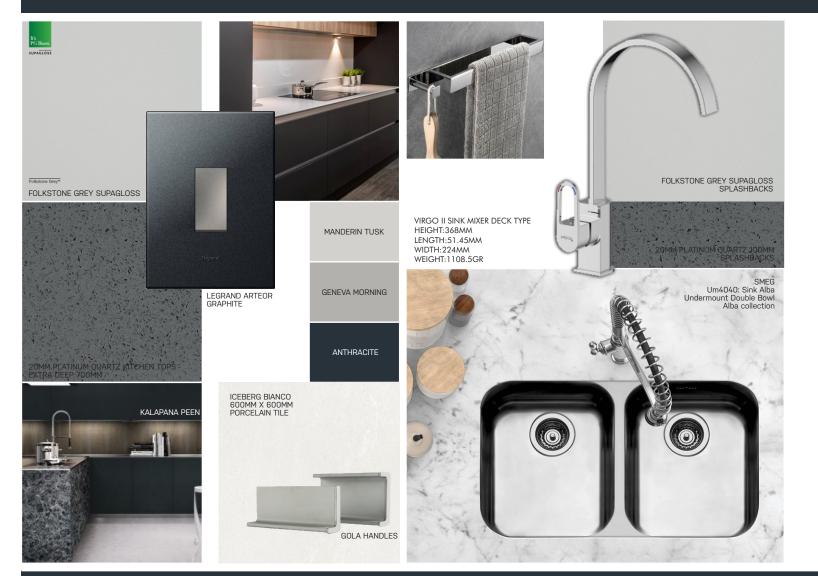

#### First Floor apartment

- Open plan living and dining area with balcony
- Modern open plan kitchen with SMEG appliances and quality finishes

- 1 Bedrooms with balcony
- En-Suite Bathrooms
- Single carport

- Balcony @ Lounge area
  High quality finishes
  Communal landscaped garden
  Extra High Ceilings
  Additional Loft Area

B Life 1.0 - UNIT 15 First Floor - Proudly developed by Badec Bros. Invest

Contact Wilma on 083 409 8642

Um4040: Sink Alba Undermount Double Bowl Alba collection • Brushed 304 Stainless steel Embossed logo · 3.5 inch drainer Overflow prevention Installation kit included (Strainer siphon with dishwasher outlet connection and fixing clips) 10yr guarantee • Sink dimensions: 760mm (L) x 450mm (W) x 180mm (D) Right and left bowl dimensions: 340mm (L) x 400mm (W) x 180mm (D)