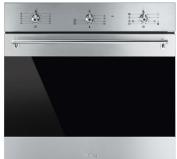

# Be a part of our community

BADEC

BRO<u>S</u>

PROPERTY

Like what you have seen so far? Chat to us about our rental and sales opportunities

SMEG Oven Classic 60cm

St. steel and Black Eclipse glass • 79L oven (Gross) • 8 functions • 5 cooking levels • 50-250C range • Double glazed CoolTouch oven door • SoftTouch controls • 2 halogen lights • Child safety lock function

SPECIAL FEATURES:

Multifunction thermoventilated oven • Thermoseal cooking technology • Speed reduction cooling system • EverClean interior • VapourClean and removable all glass inner door for easy cleaning