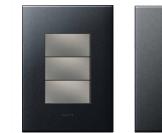

B Life 1.0 - Proudly developed by BadecBros. Invest

building communifies

SME6: Hob Ceran 60cm BLACK CERAN GLASS Schott Ceran Suprema black glass (with straight edge) 4 full power cooking zones (with 9 power levels each) Residual heat indicators Timer with switch-off function Automatic safety switch-off •Touch Control Child safety lock LEGRAND ARTEOR GRAPHITE

Arteor offers a range of carefully crafted masterpieces to give any space an elegant yet discrete look, adding to the design without distracting attention.