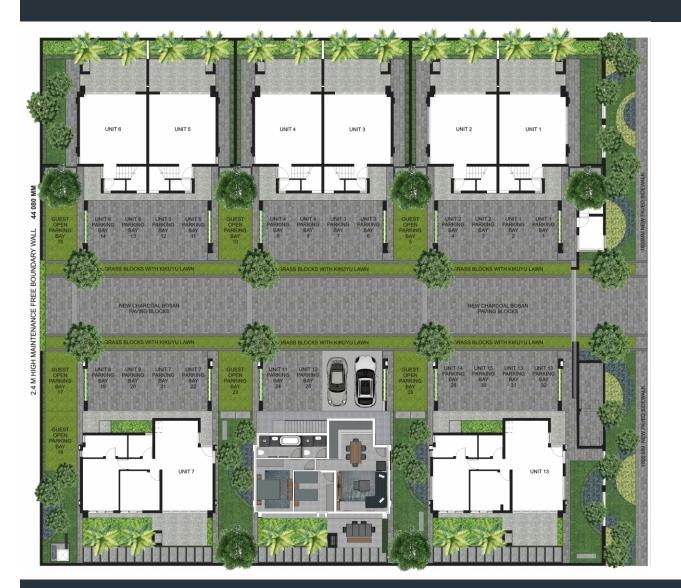

#### Ground Floor 105sq

#### Two bedroom apartment

- Open plan living and dining area
- Modern open plan kitchen with SMEG appliances and quality finishes

- 2 Bedrooms
- 2 Bathrooms
- Double carport - Patio and braai
- High quality finishes
- Private garden
  Automated irrigation system