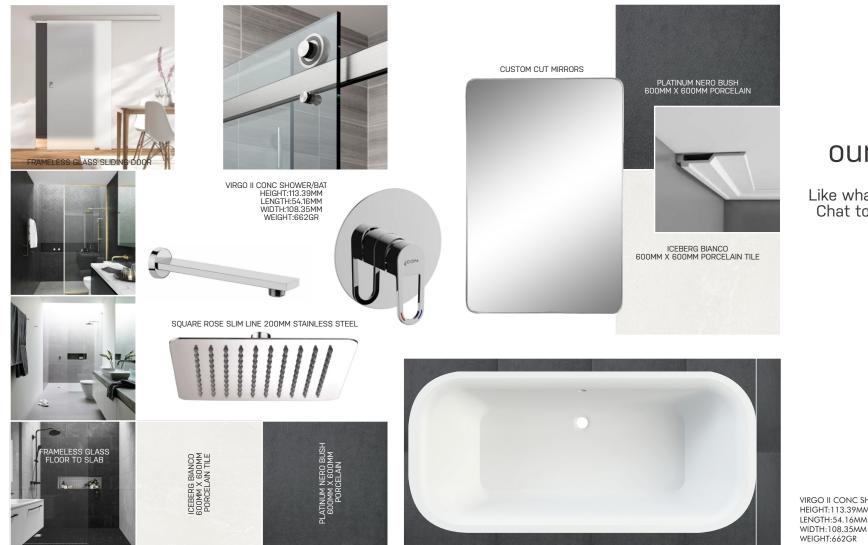

#### Two bedroom apartment

- Open plan living and dining area
- Modern open plan kitchen with SMEG appliances and quality finishes

- 2 Bedrooms
- 2 Bathrooms
- Double carport - Patio and braai
- High quality finishes
- Private garden
  Automated irrigation system