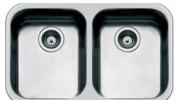

SMEG Um4040: Sink Alba Undermount Double Bowl Alba collection • Brushed 304 Stainless steel Embossed logo • 3.5 inch drainer Overflow prevention Installation kit included (Strainer siphon with dishwasher outlet connection and fixing clips) 10yr guarantee • Sink dimensions: 760mm (L) × 450mm (W) × 180mm (D) Right and left bowl dimensions: 340mm (L) × 400mm (W) × 180mm (D)