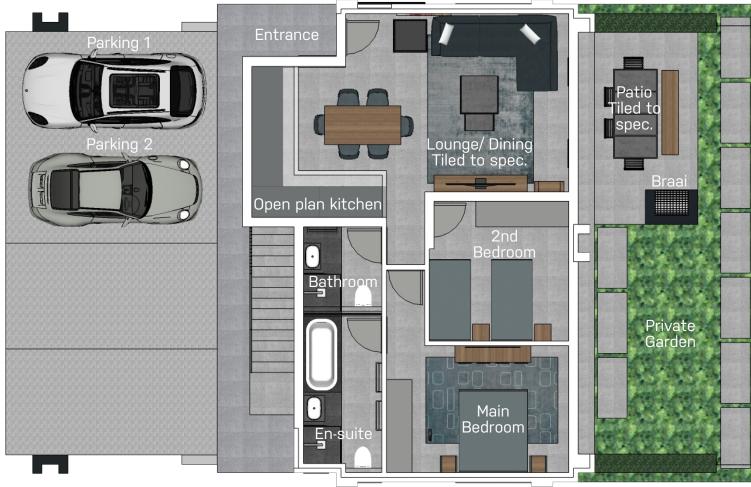

#### Ground Floor 105sq

#### Two bedroom apartment

- Open plan living and dining area
- Modern open plan kitchen with SMEG appliances and quality finishes

- 2 Bedrooms
- 2 Bathrooms
- Double carport - Patio and braai
- High quality finishes
- Private garden
  Automated irrigation system