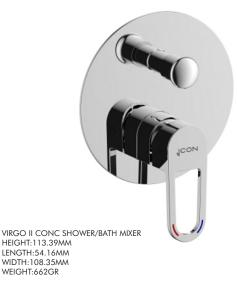

#### Two bedroom apartment

- Open plan living and dining area
- Modern open plan kitchen with SMEG appliances and quality finishes

- 2 Bedrooms
- 2 Bathrooms
- Double carport - Patio and braai
- High quality finishes
- Private garden
  Automated irrigation system