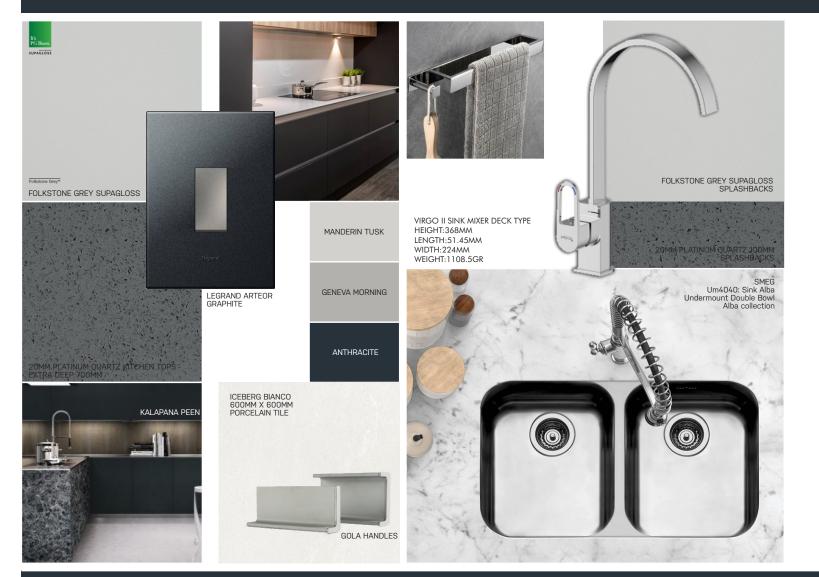

B Life 1.0 - Proudly developed by BadecBros. Invest

building communifies

SME6: Hob Ceran 60cm BLACK CERAN GLASS Schott Ceran Suprema black glass (with straight edge) 4 full power cooking zones (with 9 power levels each) Residual heat indicators Timer with switch-off function Automatic safety switch-off •Touch Control Child safety lock LEGRAND ARTEOR GRAPHITE

Arteor offers a range of carefully crafted masterpieces to give any space an elegant yet discrete look, adding to the design without distracting attention.

SMEG Um4040: Sink Alba Undermount Double Bowl Alba collection • Brushed 304 Stainless steel Embossed logo • 3.5 inch drainer Overflow prevention Installation kit included (Strainer siphon with dishwasher outlet connection and fixing clips) 10yr guarantee • Sink dimensions: 760mm (L) × 450mm (W) × 180mm (D) Right and left bowl dimensions: 340mm (L) × 400mm (W) × 180mm (D)