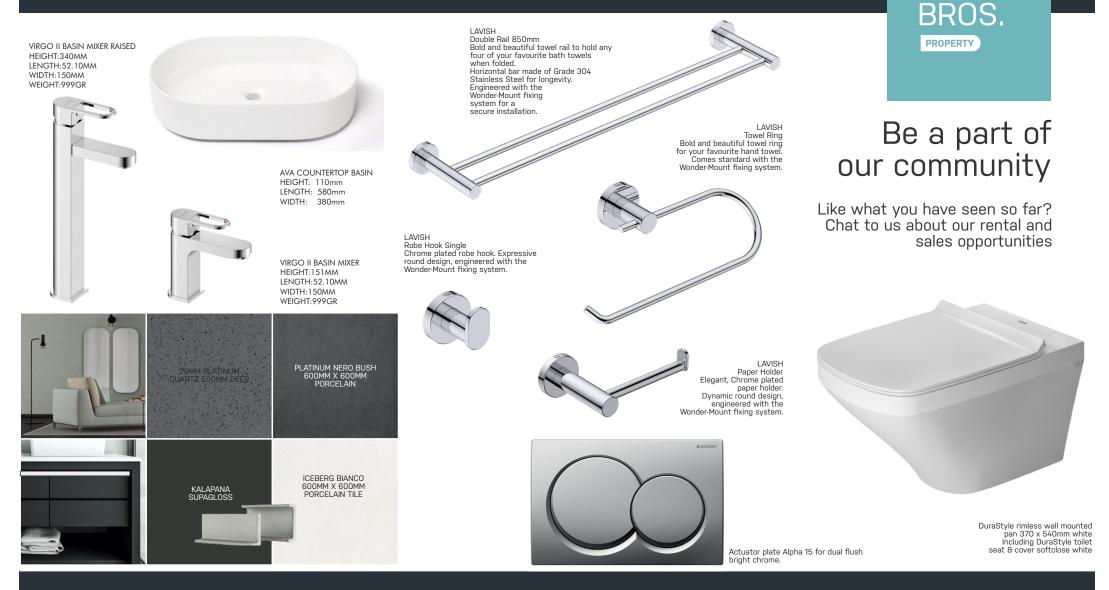

B Life 1.0 - Proudly developed by BadecBros. Invest

building communifies

SME6: Hob Ceran 60cm BLACK CERAN GLASS Schott Ceran Suprema black glass (with straight edge) 4 full power cooking zones (with 9 power levels each) Residual heat indicators Timer with switch-off function Automatic safety switch-off •Touch Control Child safety lock LEGRAND ARTEOR GRAPHITE

Arteor offers a range of carefully crafted masterpieces to give any space an elegant yet discrete look, adding to the design without distracting attention.

# Be a part of our community

BADEC

BRO<u>S</u>

PROPERTY

Like what you have seen so far? Chat to us about our rental and sales opportunities

SMEG Oven Classic 60cm

St. steel and Black Eclipse glass • 79L oven (Gross) • 8 functions • 5 cooking levels • 50-250C range • Double glazed CoolTouch oven door • SoftTouch controls • 2 halogen lights • Child safety lock function

SPECIAL FEATURES:

Multifunction thermoventilated oven • Thermoseal cooking technology • Speed reduction cooling system • EverClean interior • VapourClean and removable all glass inner door for easy cleaning

SMEG Um4040: Sink Alba Undermount Double Bowl Alba collection • Brushed 304 Stainless steel Embossed logo • 3.5 inch drainer Overflow prevention Installation kit included (Strainer siphon with dishwasher outlet connection and fixing clips) 10yr guarantee • Sink dimensions: 760mm (L) × 450mm (W) × 180mm (D) Right and left bowl dimensions: 340mm (L) × 400mm (W) × 180mm (D)