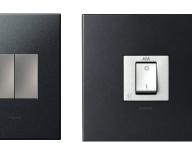

B Life 1.0 - Proudly developed by BadecBros. Invest

building communifies

SME6: Hob Ceran 60cm BLACK CERAN GLASS Schott Ceran Suprema black glass (with straight edge) 4 full power cooking zones (with 9 power levels each) Residual heat indicators Timer with switch-off function Automatic safety switch-off •Touch Control Child safety lock LEGRAND ARTEOR GRAPHITE

Arteor offers a range of carefully crafted masterpieces to give any space an elegant yet discrete look, adding to the design without distracting attention.