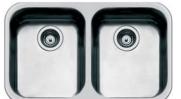

SMEG Um4040: Sink Alba Undermount Double Bowl Alba collection • Brushed 304 Stainless steel Embossed logo • 3.5 inch drainer Overflow prevention Installation kit included (Strainer siphon with dishwasher outlet connection and fixing clips) 10yr guarantee • Sink dimensions: 760mm (L) × 450mm (W) × 180mm (D) Right and left bowl dimensions: 340mm (L) × 400mm (W) × 180mm (D)