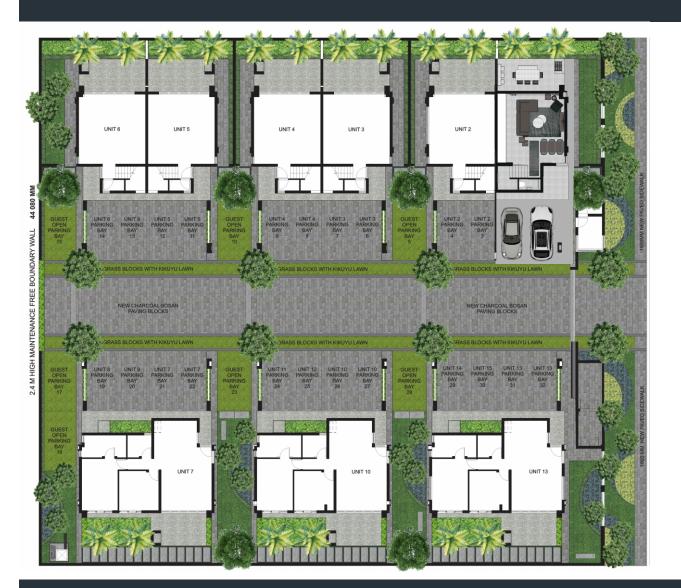

#### Ground Floor 73sq First Floor 77sa

Double storey apartment - Open plan living and

dining area - Modern open plan kitchen with SMEG appliances and quality finishes

- 2 Bedrooms with balconies
- 2 Bathrooms & guest toilet
- Study nook areaDouble carport
- Patio and braai
- High quality finishes
- Private garden
- Automated irrigation system
  Storage area under stairs
  Additional 16sq loft areas