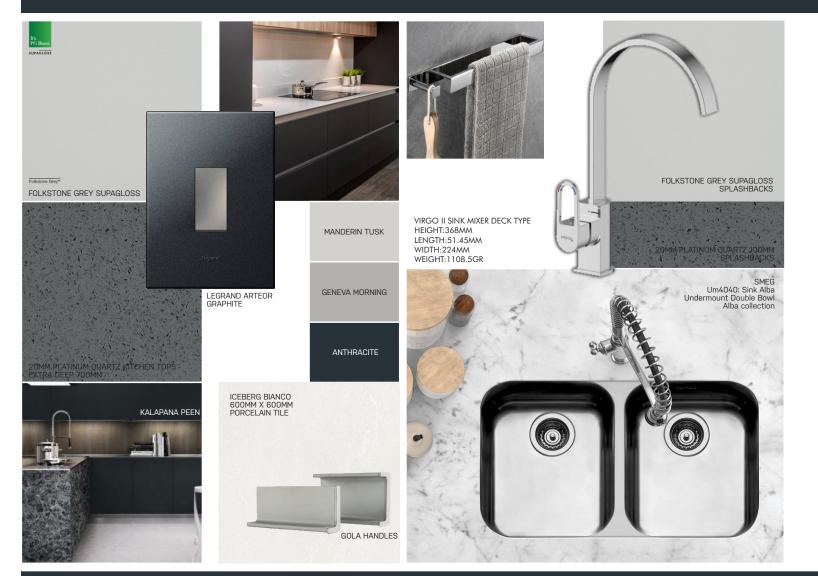

B Life 1.0 - Proudly developed by BadecBros. Invest

building communifies

SME6: Hob Ceran 60cm BLACK CERAN GLASS Schott Ceran Suprema black glass (with straight edge) 4 full power cooking zones (with 9 power levels each) Residual heat indicators Timer with switch-off function Automatic safety switch-off •Touch Control Child safety lock LEGRAND ARTEOR GRAPHITE

Arteor offers a range of carefully crafted masterpieces to give any space an elegant yet discrete look, adding to the design without distracting attention.

SMEG Um4040: Sink Alba Undermount Double Bowl Alba collection • Brushed 304 Stainless steel Embossed logo • 3.5 inch drainer Overflow prevention Installation kit included (Strainer siphon with dishwasher outlet connection and fixing clips) 10yr guarantee • Sink dimensions: 760mm (L) × 450mm (W) × 180mm (D) Right and left bowl dimensions: 340mm (L) × 400mm (W) × 180mm (D)