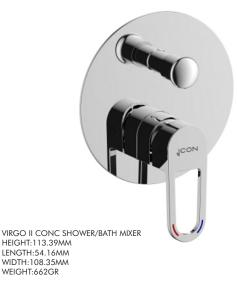

cooking technology • Speed reduction cooling system • EverClean interior • VapourClean and removable all glass inner door for easy cleaning









SMEG Um4040: Sink Alba Undermount Double Bowl Alba collection • Brushed 304 Stainless steel Embossed logo • 3.5 inch drainer Overflow prevention Installation kit included (Strainer siphon with dishwasher outlet connection and fixing clips) 10yr guarantee • Sink dimensions: 760mm (L) × 450mm (W) × 180mm (D) Right and left bowl dimensions: 340mm (L) × 400mm (W) × 180mm (D)

(D)

### B Life 1.0 - Proudly developed by BadecBros. Invest

building communifies



B Life 1.0 - Proudly developed by BadecBros. Invest

Be a part of our community

BADEC

BROS.

PROPERTY

Like what you have seen so far? Chat to us about our rental and sales opportunities



building communifies



B Life 1.0 - Proudly developed by BadecBros. Invest

#### Contact Wilma on 083 409 8642

**BADEC** 

building communifies



B Life 1.0 - Proudly developed by BadecBros. Invest

#### Contact Wilma on 083 409 8642