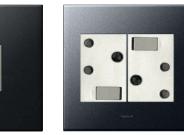

B Life 1.0 - Proudly developed by BadecBros. Invest

building communifies

SME6: Hob Ceran 60cm BLACK CERAN GLASS Schott Ceran Suprema black glass (with straight edge) 4 full power cooking zones (with 9 power levels each) Residual heat indicators Timer with switch-off function Automatic safety switch-off •Touch Control Child safety lock LEGRAND ARTEOR GRAPHITE

Arteor offers a range of carefully crafted masterpieces to give any space an elegant yet discrete look, adding to the design without distracting attention.