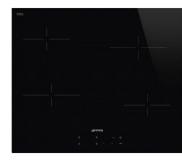

B Life 1.0 - Proudly developed by BadecBros. Invest

building communifies

SME6: Hob Ceran 60cm BLACK CERAN GLASS Schott Ceran Suprema black glass (with straight edge) 4 full power cooking zones (with 9 power levels each) Residual heat indicators Timer with switch-off function Automatic safety switch-off •Touch Control Child safety lock LEGRAND ARTEOR GRAPHITE