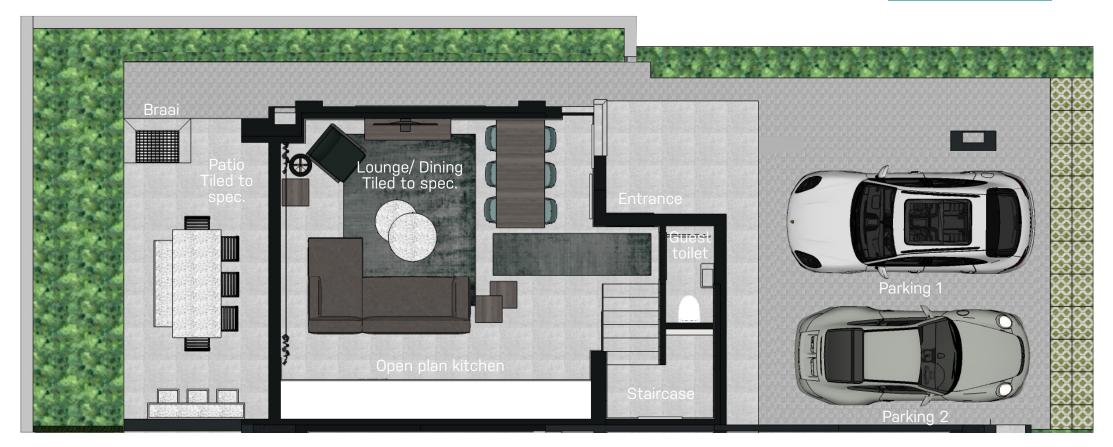

#### Ground Floor 73sq First Floor 77sa

Double storey apartment - Open plan living and

dining area - Modern open plan kitchen with SMEG appliances and quality finishes

- 2 Bedrooms with balconies
- 2 Bathrooms & guest toilet
- Study nook areaDouble carport
- Patio and braai
- High quality finishes
- Private garden
- Automated irrigation system
  Storage area under stairs
  Additional 16sq loft areas

B Life 1.0 - UNIT 1 Ground Flr - Proudly developed by Badec Bros. Invest Contact Wilma on 083 409 8642