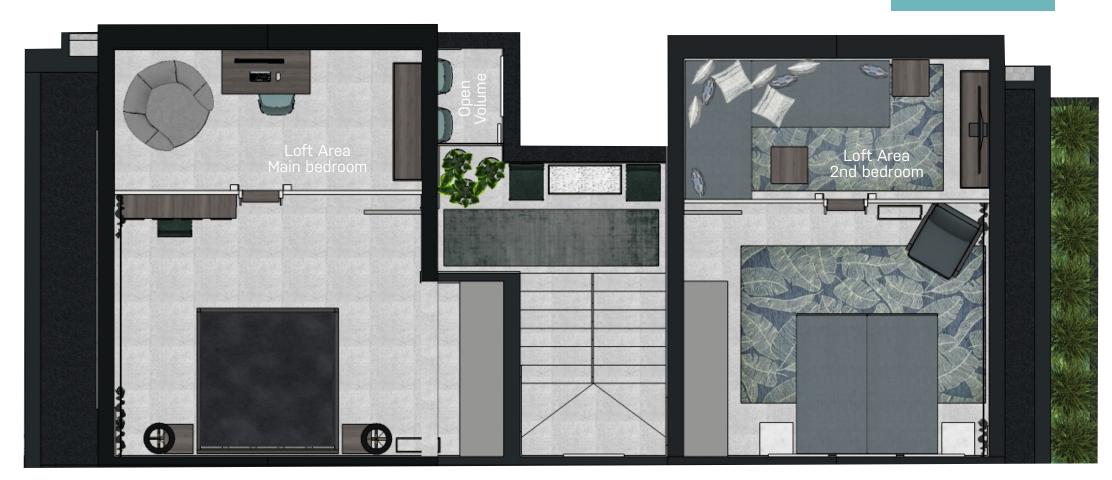

#### Ground Floor 73sq First Floor 77sa

Double storey apartment - Open plan living and dining area

- Modern open plan kitchen with SMEG appliances and quality finishes

- 2 Bedrooms with balconies
- 2 Bathrooms & guest toilet
- Study nook areaDouble carport
- Patio and braai
- High quality finishes
- Private garden
- Automated irrigation system
  Storage area under stairs
  Additional 16sq loft areas

B Life 1.0 - UNIT 1 Lofts - Proudly developed by Badec Bros. Invest

building communifies

Be a part of our community

BADEC

BROS.

PROPERTY

Like what you have seen so far? Chat to us about our rental and sales opportunities