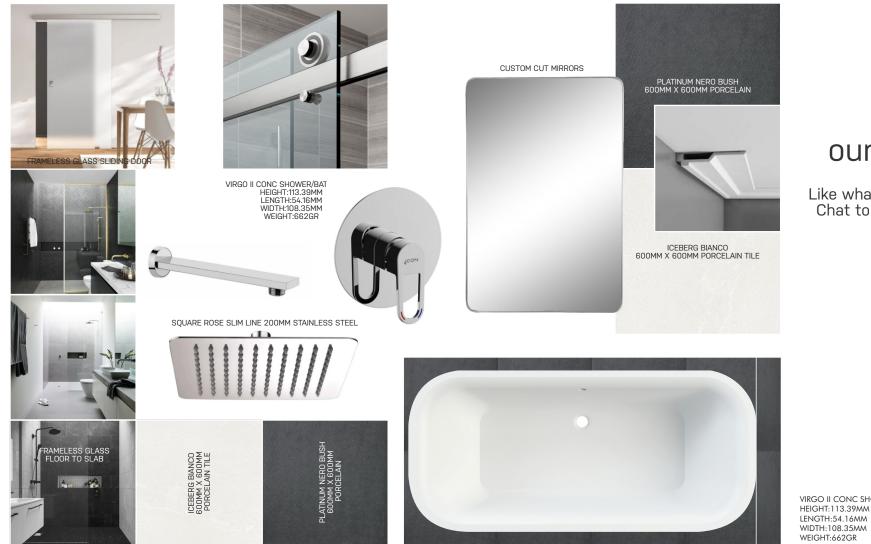

## Be a part of our community

BADEC

BROS

PROPERTY

Like what you have seen so far? Chat to us about our rental and sales opportunities

SMEG Oven Classic 60cm

St. steel and Black Eclipse glass • 79L oven (Gross) • 8 functions • 5 cooking levels • 50-250C range • Double glazed CoolTouch oven door • SoftTouch controls • 2 halogen lights • Child safety lock function

SPECIAL FEATURES:

Multifunction thermoventilated oven • Thermoseal cooking technology • Speed reduction cooling system • EverClean interior • VapourClean and removable all glass inner door for easy cleaning