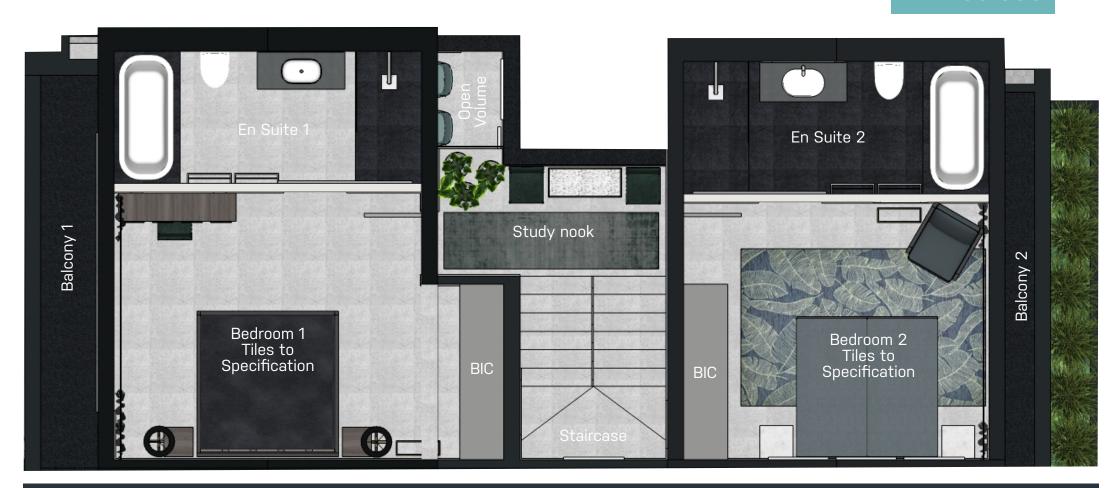

#### Ground Floor 73sq First Floor 77sa

Double storey apartment - Open plan living and dining area

- Modern open plan kitchen with SMEG appliances and quality finishes

- 2 Bedrooms with balconies
- 2 Bathrooms & guest toilet
- Study nook areaDouble carport
- Patio and braai - High quality finishes
- Private garden
- Automated irrigation system
  Storage area under stairs
  Additional 16sq loft areas

B Life 1.0 - UNIT 1 First Flr - Proudly developed by Badec Bros. Invest