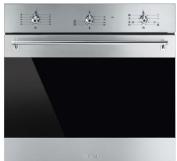

## Be a part of our community

BADEC

BROS

PROPERTY

Like what you have seen so far? Chat to us about our rental and sales opportunities

SMEG Oven Classic 60cm

St. steel and Black Eclipse glass • 79L oven (Gross) • 8 functions • 5 cooking levels • 50-250C range • Double glazed CoolTouch oven door • SoftTouch controls • 2 halogen lights • Child safety lock function

SPECIAL FEATURES:

Multifunction thermoventilated oven • Thermoseal cooking technology • Speed reduction cooling system • EverClean interior • VapourClean and removable all glass inner door for easy cleaning