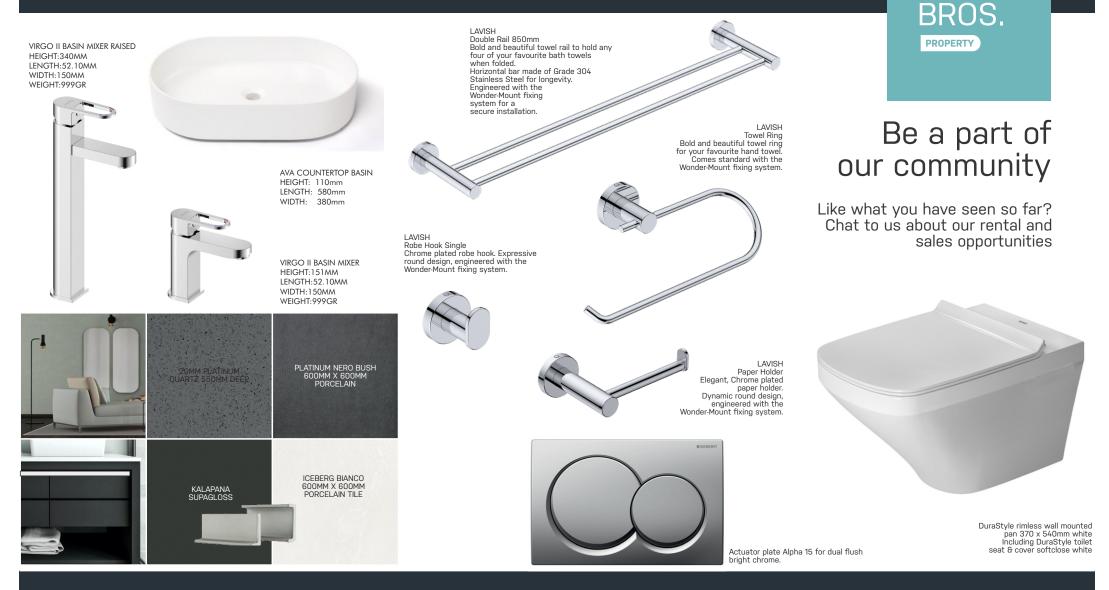

B Life 1.0 - Proudly developed by BadecBros. Invest

building communifies

SME6: Hob Ceran 60cm BLACK CERAN GLASS Schott Ceran Suprema black glass (with straight edge) 4 full power cooking zones (with 9 power levels each) Residual heat indicators Timer with switch-off function Automatic safety switch-off •Touch Control Child safety lock LEGRAND ARTEOR GRAPHITE

## Be a part of our community

BADEC

BROS

PROPERTY

Like what you have seen so far? Chat to us about our rental and sales opportunities

SMEG Oven Classic 60cm

St. steel and Black Eclipse glass • 79L oven (Gross) • 8 functions • 5 cooking levels • 50-250C range • Double glazed CoolTouch oven door • SoftTouch controls • 2 halogen lights • Child safety lock function

SPECIAL FEATURES:

Multifunction thermoventilated oven • Thermoseal cooking technology • Speed reduction cooling system • EverClean interior • VapourClean and removable all glass inner door for easy cleaning

SMEG Um4040: Sink Alba Undermount Double Bowl Alba collection • Brushed 304 Stainless steel Embossed logo • 3.5 inch drainer Overflow prevention Installation kit included (Strainer siphon with dishwasher outlet connection and fixing clips) 10yr guarantee • Sink dimensions: 760mm (L) × 450mm (W) × 180mm (D) Right and left bowl dimensions: 340mm (L) × 400mm (W) × 180mm (D)